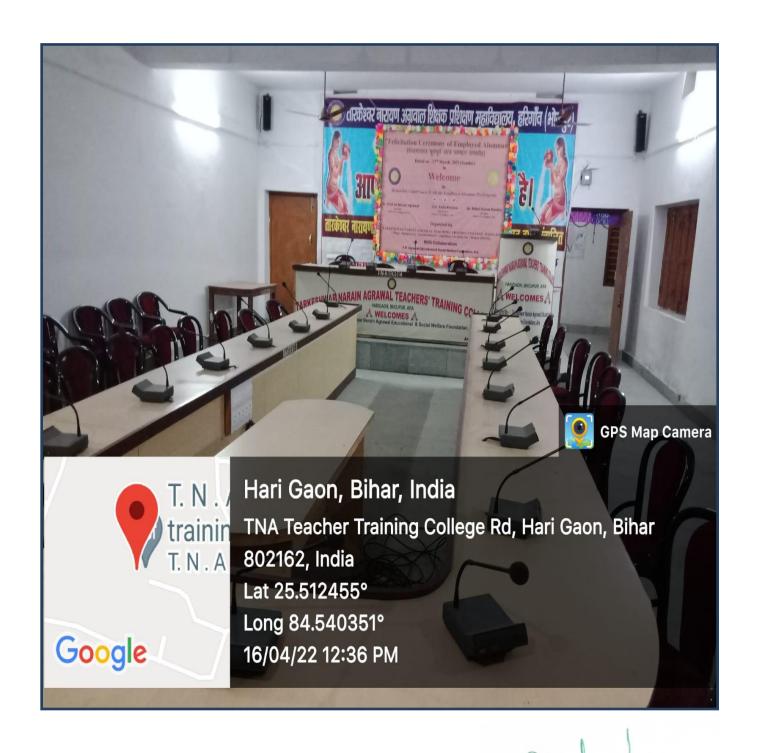

ms and seminar hall(s) in the Institution

| Number of classrooms and seminar hall(s) with ICT facilities      | 02                                    |      |
|-------------------------------------------------------------------|---------------------------------------|------|
| Total number of Classrooms and seminar hall(s) in the institution | 07                                    |      |
| Formul:                                                           |                                       |      |
|                                                                   | and seminar halls with ICT facilities | X100 |
| Percentage=                                                       | 7                                     | X100 |

=28.57%

# **COMPUTER LAB**



#### **SEMINAR HALL**