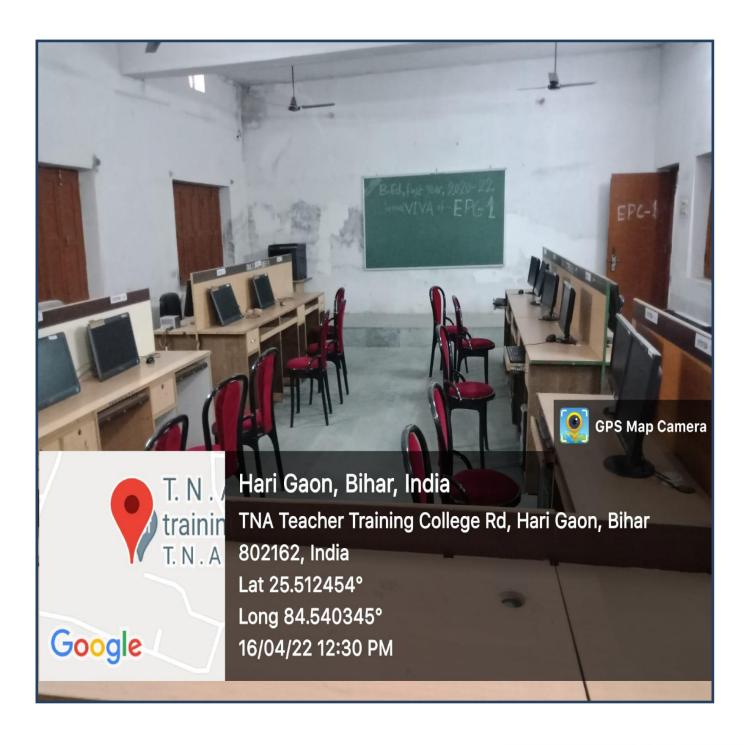

1.2.1: Number of classrooms and seminar hall(s) in the Institution

| Number of classrooms and seminar hall(s) with ICT facilities      | 02                                    |      |
|-------------------------------------------------------------------|---------------------------------------|------|
| Total number of Classrooms and seminar hall(s) in the institution | 07                                    |      |
| Formul:                                                           |                                       |      |
|                                                                   | and seminar halls with ICT facilities | X100 |
| Percentage=                                                       | 7                                     | X100 |

=28.57%

# **COMPUTER LAB**



#### **SEMINAR HALL**