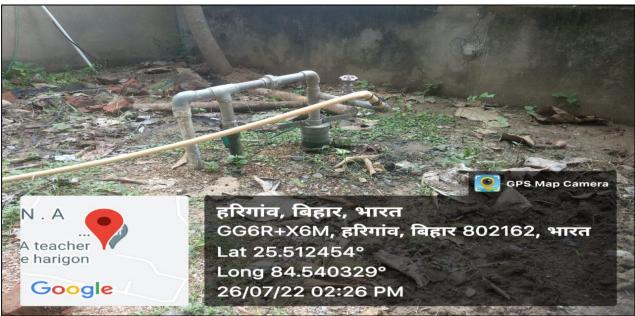

# EXPENDITURE STATEMENT ON GREEN INITIATIVES AND WASTE MANAGEMENT

| Year | Name of Green Initiatives taken | Expenditure |
|------|---------------------------------|-------------|
| 2017 | Gardening & sweeping            | 82,548.00   |
| 2018 | Gardening & sweeping            | 427,123.92  |
| 2019 | Gardening & sweeping            | 15065.00    |
| 2020 | Gardening & sweeping            | 10050.00    |
| 2021 | Gardening & sweeping            | 12083.00    |
|      | Total                           | 546869.92   |