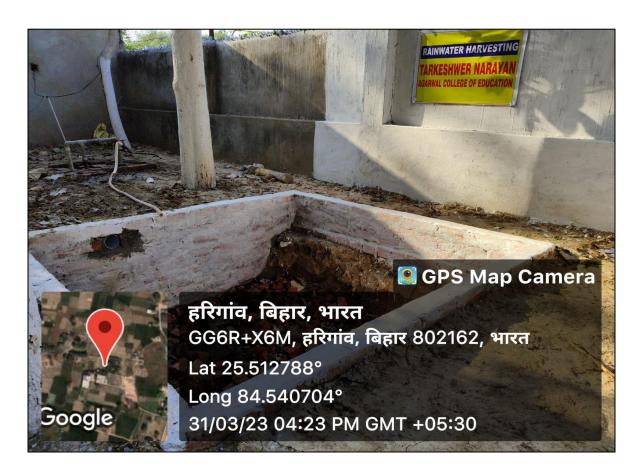

|                   |              |

FOR S B SHARMA & ASSOCIATES CHARTERED ACCOUNTANTS

CHAIRMAN FOR T N AGRAWAL TEACHER'S TRAINING COLLEGE IN CHILDREN THE STATE OF THE ST

T. N. AGRAWAL TEACHERS

Secretary

(PARTNER) M. NO. 512327

PLACE:- ARA DATE:- 12/10/2017

(CHAIRMAN)

(SECRETARY)

Principal
Tarkeshwar Narain Agrawal
Teachers' Training College
Harigaon, Ara

# 7.1.4 Institution has water management and conservation initiatives in the form of

## 1. Rain water harvesting

Rain water harvesting systems range from simple rain barrels to more elaborate structures with pumps, tanks, and purification systems. The no potable water can be used to irrigate landscaping, flush toilets, wash cars and it can even be purified for human consumption.



### 3. Reservoirs/tanks/ bore wells:

On the roof of every building block are housed Sintex tanks. Water is stored in thes e tanks and supplied to the various buildings in each block.





## 4. Economical usage/ reduced wastage:

The institution has been working to use water more wisely. The Principal iss ues a message that is posted on every sink and restroom door asking everyone to turn off the water and conserve water. To reduce water waste, extensive repairs have been made to every sink and bathroom tap.





Principal
Tarkeshwar Narain Agrawal
Teachers' Training College
Harigaon, Ara