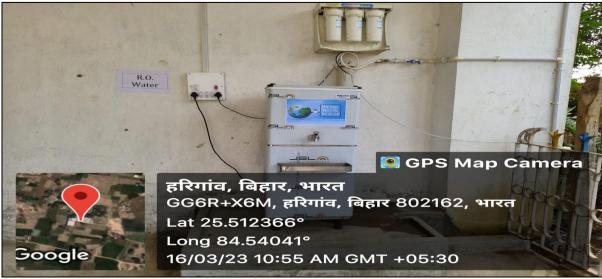

# EXPENDITURE STATEMENT ON GREEN INITIATIVES AND WASTE MANAGEMENT

| Year | Name of Green Initiatives taken | Expenditure |
|------|---------------------------------|-------------|
| 2017 | Gardening & sweeping            | 82,548.00   |
| 2018 | Gardening & sweeping            | 427,123.92  |
| 2019 | Gardening & sweeping            | 15065.00    |
| 2020 | Gardening & sweeping            | 10050.00    |
| 2021 | Gardening & sweeping            | 12083.00    |
|      | Total                           | 546869.92   |