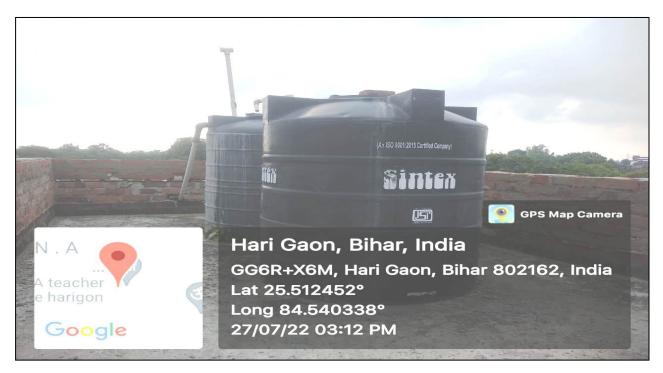

IN CHILDREN THE STATE OF THE ST

T. N. AGRAWAL TEACHERS

Secretary

(PARTNER) M. NO. 512327

PLACE:- ARA DATE:- 12/10/2017

(CHAIRMAN)

(SECRETARY)

Principal
Tarkeshwar Narain Agrawal
Teachers' Training College
Harigaon, Ara

# 7.1.4 Institution has water management and conservation initiatives in the form of

## 1. Rain water harvesting

Rain water harvesting systems range from simple rain barrels to more elaborate structures with pumps, tanks, and purification systems. The no potable water can be used to irrigate landscaping, flush toilets, wash cars and it can even be purified for human consumption.



### 3. Reservoirs/tanks/ bore wells:

On the roof of every building block are housed Sintex tanks. Water is stored in thes e tanks and supplied to the various buildings in each block.





## 4. Economical usage/ reduced wastage:

The institution has been working to use water more wisely. The Principal iss ues a message that is posted on every sink and restroom door asking everyone to turn off the water and conserve water. To reduce water waste, extensive repairs have been made to every sink and bathroom tap.





Principal
Tarkeshwar Narain Agrawal
Teachers' Training College
Harigaon, Ara