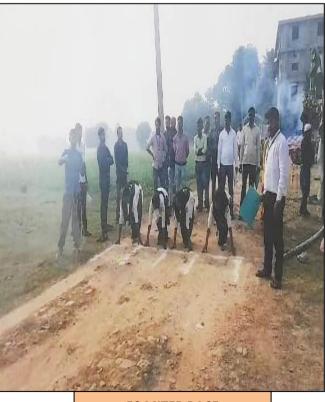

**2020:** Annual Sports of TNATTC was held from 06<sup>th</sup> to 07<sup>th</sup>February, 2020 with different games disciplines mentioning as following:

| DATE       | VENUE              | ITEM OF GAMES                                                                                                                                                                                                                                                  |
|------------|--------------------|----------------------------------------------------------------------------------------------------------------------------------------------------------------------------------------------------------------------------------------------------------------|
| 06-02-2020 | TNATTC Play Ground | <ol> <li>Kabaddi (Male)</li> <li>Kabaddi (Female)</li> <li>Budiya Kabaddi (Male)</li> <li>Budiya Kabaddi (Female)</li> <li>Kit-Kit</li> <li>Chakka (Tayar Race)</li> <li>RassaKassi (Male)</li> </ol>                                                          |
| 07-02-2020 | TNATTC Play Ground | <ol> <li>Gulel (Male/Female)</li> <li>Bora Daud (Male)</li> <li>Bora Daud (Female)</li> <li>Ekka Dukka</li> <li>RassiKud (Male)</li> <li>RassiKud (Female)</li> <li>KanchaGoli</li> <li>GilliDanda</li> <li>RassaKassi (Female)</li> <li>KodvaBadam</li> </ol> |