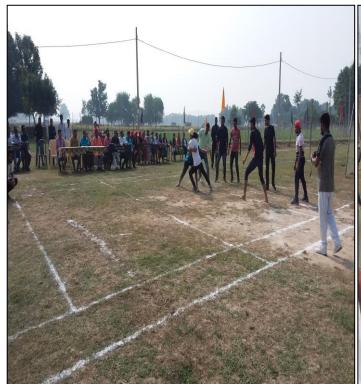

#### **REPORT OF SPORT ACTIVITIES (2020)**

Games and sports keep one physically and mentally fit and keep away from diseases. It develops a spirit if self-confidence discipline, justice and patriotism – "Health is Wealth". A healthy mind resides in a healthy body.

TNATTC, Harigaon is aware to all round personality development for the students to register their participation in sports. So, every year college organizes events for sports which are emphasizes on Desi Games of Indian Culture.

Name of the Program – Fit India Deshi Khel

Date - 06<sup>th</sup>& 07<sup>th</sup> February, 2020

**Organizing Committee – Co-Curricular Activities, TNATTC** 

Program Co-Ordinator – Sri Kamlesh Kumar, (PET) TNATTC

Venue – TNATTC Playground

TNATTC how welcomed the concept of celebrating Azadi ka Amrit mahotsav dedicated to fitness with the objective to instill the importance of fitness of students. It is planned to renaissance students in college inculcate the habit of fitness in a new and innovative way. A chart with indicative activities is as follows –

**2020:** Annual Sports of TNATTC was held from 06<sup>th</sup> to 07<sup>th</sup>February, 2020 with different games disciplines mentioning as following:

| DATE       | VENUE              | ITEM OF GAMES                                                                                                                                                                                                                                                  |
|------------|--------------------|----------------------------------------------------------------------------------------------------------------------------------------------------------------------------------------------------------------------------------------------------------------|
| 06-02-2020 | TNATTC Play Ground | <ol> <li>Kabaddi (Male)</li> <li>Kabaddi (Female)</li> <li>Budiya Kabaddi (Male)</li> <li>Budiya Kabaddi (Female)</li> <li>Kit-Kit</li> <li>Chakka (Tayar Race)</li> <li>RassaKassi (Male)</li> </ol>                                                          |
| 07-02-2020 | TNATTC Play Ground | <ol> <li>Gulel (Male/Female)</li> <li>Bora Daud (Male)</li> <li>Bora Daud (Female)</li> <li>Ekka Dukka</li> <li>RassiKud (Male)</li> <li>RassiKud (Female)</li> <li>KanchaGoli</li> <li>GilliDanda</li> <li>RassaKassi (Female)</li> <li>KodvaBadam</li> </ol> |