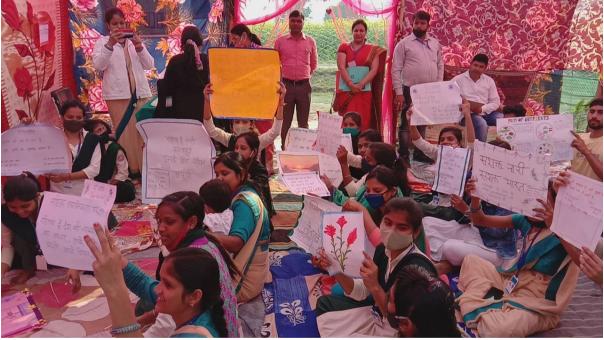

## Field Work:

- Developing skills of analysis of data and interpretation of results.
- Developing skills of interview.
- Learning to work in groups and shares the idea.
- Developing the skill preparing a report.
- Introduction of Data Collection and interaction with community.

On second day at 11 a.m. to 12 p.m. to participants where went to see their field work. After lunch Hour each group set separately to prepare report of their field work preparation.

## **Panel Discussion:**

- Developing the ability to sustainable facts wing illustrative examples.
- Grasp issues related to role teacher are assigned to play in society.

After a short break the participants assembled in the open space for a panel discussion on the topic-"teachers are the backbone of the society. "

- 1. Inauguration of Open-Air Camp
- 2. Students with Secretary, Principal & Faculty members

Students with their Literary works in the Camp

1.FirstAid & YOGA session during the Camp session

- 1.Students listening the Motivational Speech
- 2. Students in a Community Awareness activity during the Camp session