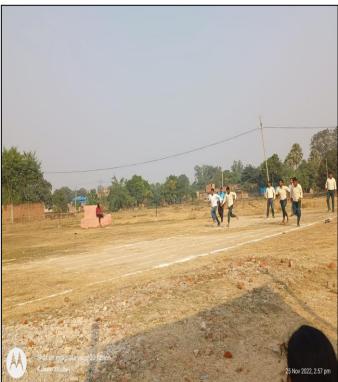

#### **REPORT OF SPORT ACTIVITIES (2020)**

Games and sports keep one physically and mentally fit and keep away from diseases. It develops a spirit if self-confidence discipline, justice and patriotism – "Health is Wealth". A healthy mind resides in a healthy body.

TNATTC, Harigaon is aware to all round personality development for the students to register their participation in sports. So, every year college organizes events for sports which are emphasizes on Desi Games of Indian Culture.

Name of the Program – Fit India Deshi Khel

Date - 06<sup>th</sup>& 07<sup>th</sup> February, 2020

**Organizing Committee – Co-Curricular Activities, TNATTC** 

Program Co-Ordinator – Sri Kamlesh Kumar, (PET) TNATTC

Venue – TNATTC Playground

TNATTC how welcomed the concept of celebrating Azadi ka Amrit mahotsav dedicated to fitness with the objective to instill the importance of fitness of students. It is planned to renaissance students in college inculcate the habit of fitness in a new and innovative way. A chart with indicative activities is as follows –