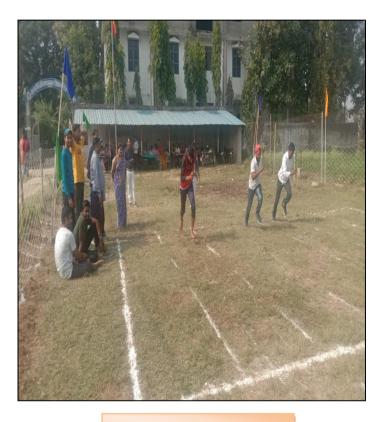

**2020:** Annual Sports of TNATTC was held from 06<sup>th</sup> to 07<sup>th</sup>February, 2020 with different games disciplines mentioning as following:

| DATE       | VENUE              | ITEM OF GAMES                                                                                                                                                                                                                                                  |
|------------|--------------------|----------------------------------------------------------------------------------------------------------------------------------------------------------------------------------------------------------------------------------------------------------------|
| 06-02-2020 | TNATTC Play Ground | <ol> <li>Kabaddi (Male)</li> <li>Kabaddi (Female)</li> <li>Budiya Kabaddi (Male)</li> <li>Budiya Kabaddi (Female)</li> <li>Kit-Kit</li> <li>Chakka (Tayar Race)</li> <li>RassaKassi (Male)</li> </ol>                                                          |
| 07-02-2020 | TNATTC Play Ground | <ol> <li>Gulel (Male/Female)</li> <li>Bora Daud (Male)</li> <li>Bora Daud (Female)</li> <li>Ekka Dukka</li> <li>RassiKud (Male)</li> <li>RassiKud (Female)</li> <li>KanchaGoli</li> <li>GilliDanda</li> <li>RassaKassi (Female)</li> <li>KodvaBadam</li> </ol> |