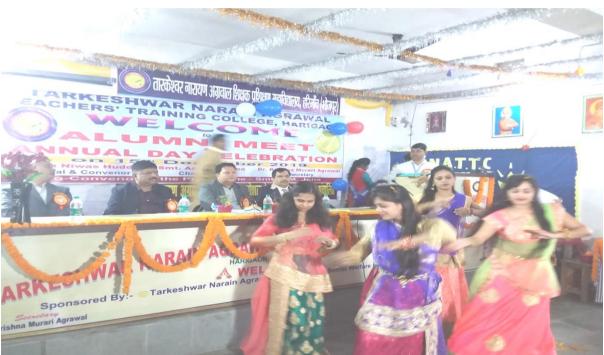

## **Annual Function: 2019**

Date: 15<sup>th</sup> Dec. 2019

Venue: Roof of `A` Block TNATTC

Chief Guest: Er.Rajeev Ranjan (Registrar cun COE, AKU Patna)

Guest of Honour:Sri Ramjee Singh (DOE, A.K.U. Patna)

Convenor of the Program: Dr. R.N. Hudda (Principal, TNATTC)

Program Co-Ordinator: Smt. P.M. Jena (Asst. Prof.)

Anchoring by: Dr. Manoj Kumar Upadhyay (Asst. Prof.)

Ms. Manshi Singh (B.Ed. 1st Year)

- 1. Guests on the stage
- 2. Students enjoying Annual Function
- 3 Dance by Girls students