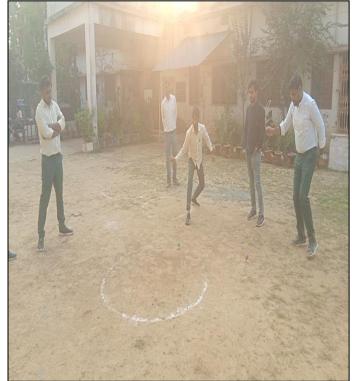

#### **REPORT OF SPORT ACTIVITIES (2020)**

Games and sports keep one physically and mentally fit and keep away from diseases. It develops a spirit if self-confidence discipline, justice and patriotism – "Health is Wealth". A healthy mind resides in a healthy body.

TNATTC, Harigaon is aware to all round personality development for the students to register their participation in sports. So, every year college organizes events for sports which are emphasizes on Desi Games of Indian Culture.

Name of the Program – Fit India Deshi Khel

Date - 06<sup>th</sup>& 07<sup>th</sup> February, 2020

**Organizing Committee – Co-Curricular Activities, TNATTC** 

Program Co-Ordinator – Sri Kamlesh Kumar, (PET) TNATTC

Venue – TNATTC Playground

TNATTC how welcomed the concept of celebrating Azadi ka Amrit mahotsav dedicated to fitness with the objective to instill the importance of fitness of students. It is planned to renaissance students in college inculcate the habit of fitness in a new and innovative way. A chart with indicative activities is as follows –