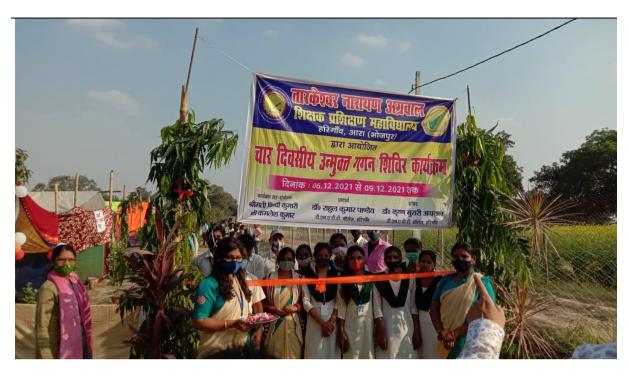

## ON CAMPUS OPEN AIR SESSION:2021

Date: from 6<sup>th</sup> Dec. to 9<sup>th</sup> Dec. 2021

Venue: Open ground of TNATTC

Programme Co-ordinator: Sri Kamlesh Kumar, PET, TNATTC

Open Air Camp Inaugurated by: Dr. Rahul Kumar Pandey

(Principal, TNATTC)

Chief Guest of closing ceremony: Dr. K.M.Agrawal (Secretary, TNATTC)

Sri Sanjay Chaturvedi (Divya Prem

Seva Mission, Ganga Bichar Manch)

Guest of Honour: Sri Santosh Gupta (CEO, ISRM)

## **Inauguration:**

On 6<sup>th</sup>Dec. 2021 at 9:00 a.m. all the participants and faculty along with staff assembled at the Camp ground. It was a delight for start with Songs and Jokes in the ground.