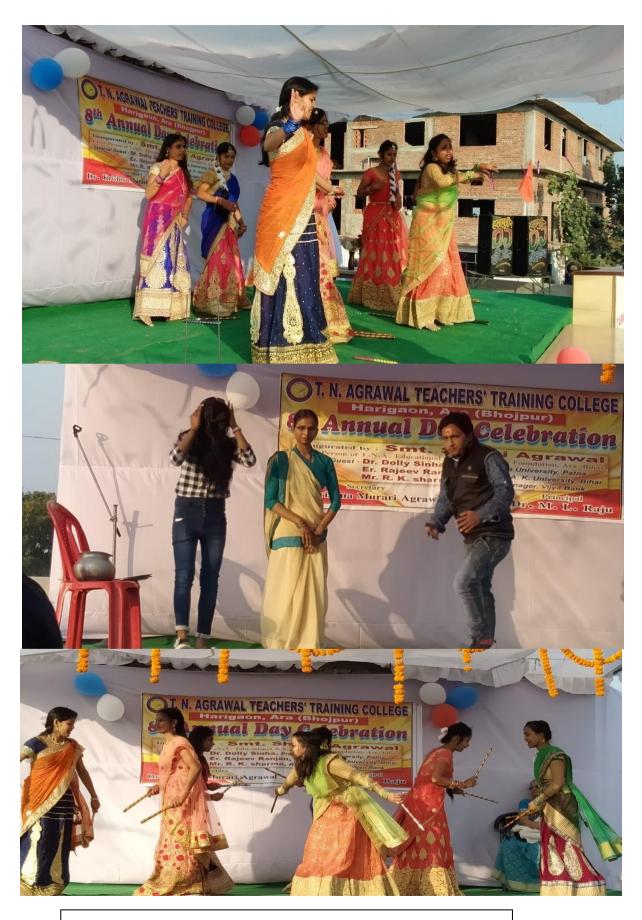

## **Annual Function: 2019**

Date: 15<sup>th</sup> Dec. 2019

Venue: Roof of `A` Block TNATTC

Chief Guest: Er.Rajeev Ranjan (Registrar cun COE, AKU Patna)

Guest of Honour:Sri Ramjee Singh (DOE, A.K.U. Patna)

Convenor of the Program: Dr. R.N. Hudda (Principal, TNATTC)

Program Co-Ordinator: Smt. P.M. Jena (Asst. Prof.)

Anchoring by: Dr. Manoj Kumar Upadhyay (Asst. Prof.)

Ms. Manshi Singh (B.Ed. 1st Year)

- 1. Guests on the stage
- 2. Students enjoying Annual Function
- 3 Dance by Girls students