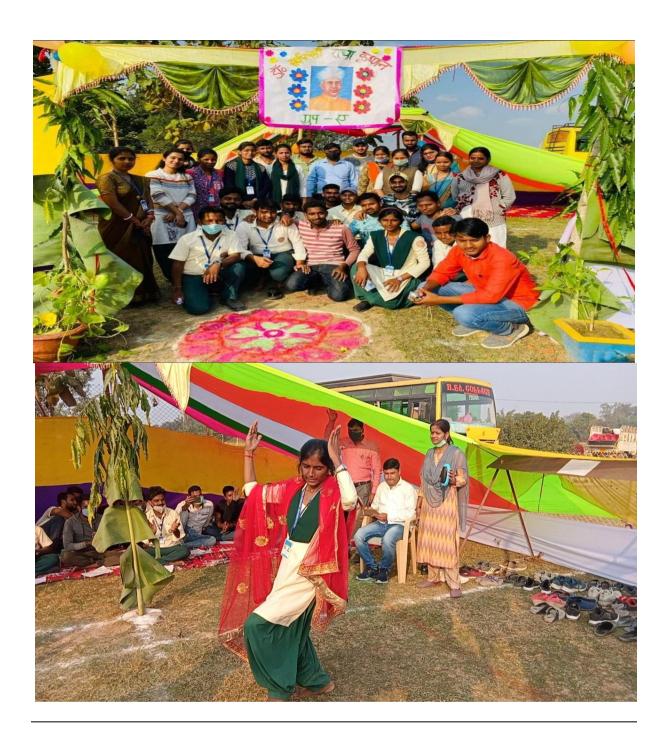

## ON CAMPUS OPEN AIR SESSION:2021

Date: from 6<sup>th</sup> Dec. to 9<sup>th</sup> Dec. 2021

Venue: Open ground of TNATTC

Programme Co-ordinator: Sri Kamlesh Kumar, PET, TNATTC

Open Air Camp Inaugurated by: Dr. Rahul Kumar Pandey

- 1. Inauguration of Open-Air Camp
- 2. Students with Secretary, Principal & Faculty members

Students with their Literary works in the Camp

1.FirstAid & YOGA session during the Camp session

- 1.Students listening the Motivational Speech
- 2. Students in a Community Awareness activity during the Camp session

Guests enjoying food made by students in Camp

A Cheerful moment by Folk Dance during the Camp session

**ANNUAL FUNCTION: 2021** 

Date: 15<sup>th</sup> Dec. 2021

Venue: M.P. Hall, TNATTC Campus

Chief Guest: Smt. Shanti Agrawal