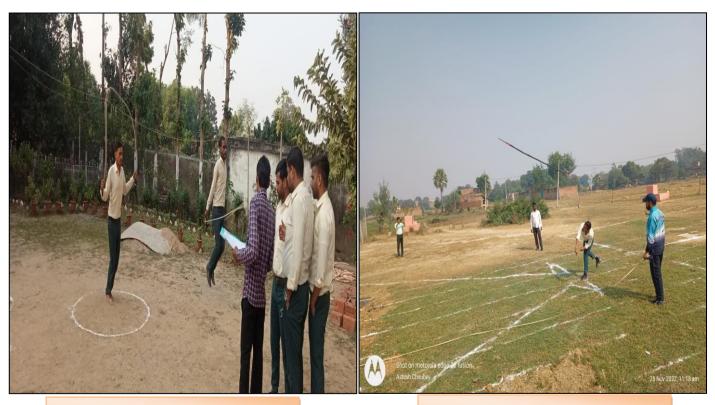

#### **REPORT OF SPORT ACTIVITIES (2020)**

Games and sports keep one physically and mentally fit and keep away from diseases. It develops a spirit if self-confidence discipline, justice and patriotism – "Health is Wealth". A healthy mind resides in a healthy body.

TNATTC, Harigaon is aware to all round personality development for the students to register their participation in sports. So, every year college organizes events for sports which are emphasizes on Desi Games of Indian Culture.

Name of the Program – Fit India Deshi Khel

Date - 06<sup>th</sup>& 07<sup>th</sup> February, 2020

**Organizing Committee – Co-Curricular Activities, TNATTC** 

Program Co-Ordinator – Sri Kamlesh Kumar, (PET) TNATTC

Venue – TNATTC Playground

TNATTC how welcomed the concept of celebrating Azadi ka Amrit mahotsav dedicated to fitness with the objective to instill the importance of fitness of students. It is planned to renaissance students in college inculcate the habit of fitness in a new and innovative way. A chart with indicative activities is as follows –