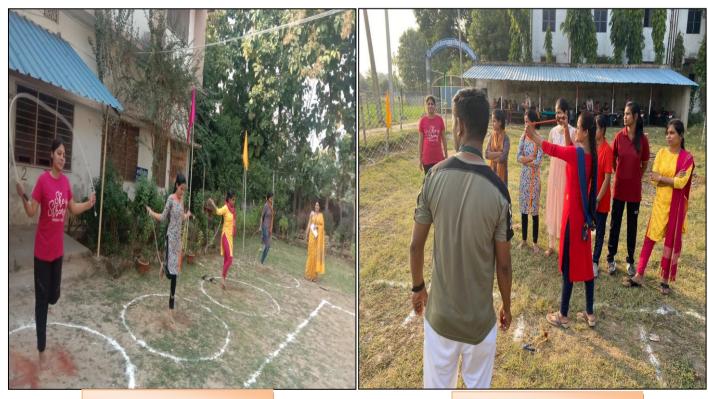

#### **REPORT OF SPORT ACTIVITIES (2020)**

Games and sports keep one physically and mentally fit and keep away from diseases. It develops a spirit if self-confidence discipline, justice and patriotism – "Health is Wealth". A healthy mind resides in a healthy body.

TNATTC, Harigaon is aware to all round personality development for the students to register their participation in sports. So, every year college organizes events for sports which are emphasizes on Desi Games of Indian Culture.

Name of the Program – Fit India Deshi Khel

Date - 06<sup>th</sup>& 07<sup>th</sup> February, 2020

**Organizing Committee – Co-Curricular Activities, TNATTC** 

Program Co-Ordinator – Sri Kamlesh Kumar, (PET) TNATTC

Venue – TNATTC Playground

TNATTC how welcomed the concept of celebrating Azadi ka Amrit mahotsav dedicated to fitness with the objective to instill the importance of fitness of students. It is planned to renaissance students in college inculcate the habit of fitness in a new and innovative way. A chart with indicative activities is as follows –

**2020:** Annual Sports of TNATTC was held from 06<sup>th</sup> to 07<sup>th</sup>February, 2020 with different games disciplines mentioning as following:

| DATE       | VENUE              | ITEM OF GAMES                                                                                                                                                                                                                                                  |
|------------|--------------------|----------------------------------------------------------------------------------------------------------------------------------------------------------------------------------------------------------------------------------------------------------------|
| 06-02-2020 | TNATTC Play Ground | <ol> <li>Kabaddi (Male)</li> <li>Kabaddi (Female)</li> <li>Budiya Kabaddi (Male)</li> <li>Budiya Kabaddi (Female)</li> <li>Kit-Kit</li> <li>Chakka (Tayar Race)</li> <li>RassaKassi (Male)</li> </ol>                                                          |
| 07-02-2020 | TNATTC Play Ground | <ol> <li>Gulel (Male/Female)</li> <li>Bora Daud (Male)</li> <li>Bora Daud (Female)</li> <li>Ekka Dukka</li> <li>RassiKud (Male)</li> <li>RassiKud (Female)</li> <li>KanchaGoli</li> <li>GilliDanda</li> <li>RassaKassi (Female)</li> <li>KodvaBadam</li> </ol> |