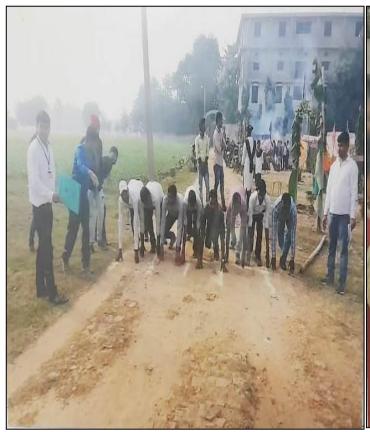

**2020:** Annual Sports of TNATTC was held from 06<sup>th</sup> to 07<sup>th</sup>February, 2020 with different games disciplines mentioning as following:

| DATE       | VENUE              | ITEM OF GAMES                                                                                                                                                                                                                                                  |
|------------|--------------------|----------------------------------------------------------------------------------------------------------------------------------------------------------------------------------------------------------------------------------------------------------------|
| 06-02-2020 | TNATTC Play Ground | <ol> <li>Kabaddi (Male)</li> <li>Kabaddi (Female)</li> <li>Budiya Kabaddi (Male)</li> <li>Budiya Kabaddi (Female)</li> <li>Kit-Kit</li> <li>Chakka (Tayar Race)</li> <li>RassaKassi (Male)</li> </ol>                                                          |
| 07-02-2020 | TNATTC Play Ground | <ol> <li>Gulel (Male/Female)</li> <li>Bora Daud (Male)</li> <li>Bora Daud (Female)</li> <li>Ekka Dukka</li> <li>RassiKud (Male)</li> <li>RassiKud (Female)</li> <li>KanchaGoli</li> <li>GilliDanda</li> <li>RassaKassi (Female)</li> <li>KodvaBadam</li> </ol> |