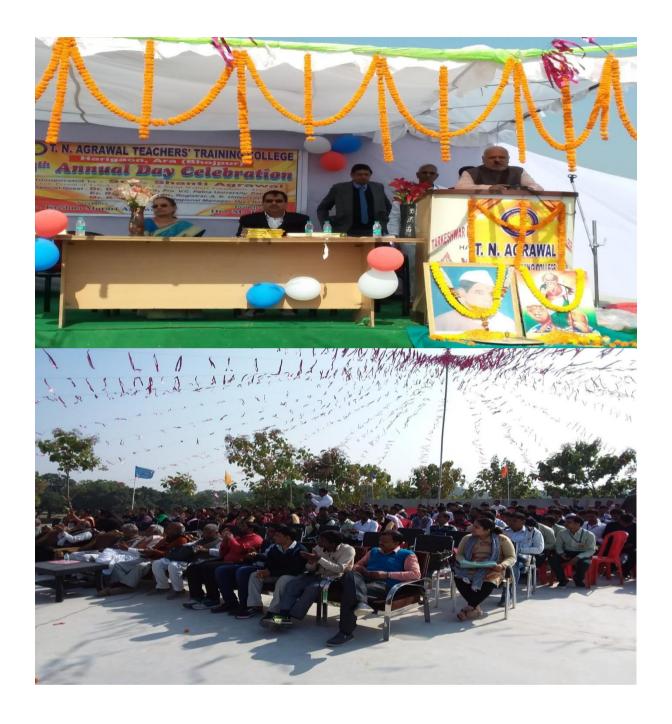

## **Annual Function: 2018**

Date: 15<sup>th</sup>Dec. 2018

Venue: Roof of "A" Block TNATTC

Chief Guest: Prof. Dolly Sinha (Pro. V.C. Patna University)

Guest of Honour:Sri Ramjee Singh (DOE, A.K.U. Patna)

Convenor of the Program: Dr. M.L. Raju (Principal, TNATTC)

**Programme Co-Ordinator:** Smt. P.M. Jena (Asst. Prof.)

Anchoring by: Pankaj Kumar (B.Ed. 2<sup>nd</sup> Year)

Guests of Annual Function at Program place