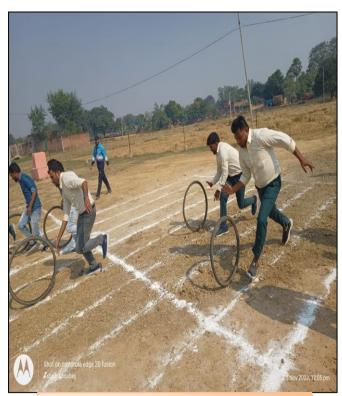

#### **REPORT OF SPORT ACTIVITIES (2020)**

Games and sports keep one physically and mentally fit and keep away from diseases. It develops a spirit if self-confidence discipline, justice and patriotism – "Health is Wealth". A healthy mind resides in a healthy body.

TNATTC, Harigaon is aware to all round personality development for the students to register their participation in sports. So, every year college organizes events for sports which are emphasizes on Desi Games of Indian Culture.

Name of the Program – Fit India Deshi Khel

Date - 06<sup>th</sup>& 07<sup>th</sup> February, 2020

**Organizing Committee – Co-Curricular Activities, TNATTC** 

Program Co-Ordinator – Sri Kamlesh Kumar, (PET) TNATTC

Venue – TNATTC Playground

TNATTC how welcomed the concept of celebrating Azadi ka Amrit mahotsav dedicated to fitness with the objective to instill the importance of fitness of students. It is planned to renaissance students in college inculcate the habit of fitness in a new and innovative way. A chart with indicative activities is as follows –