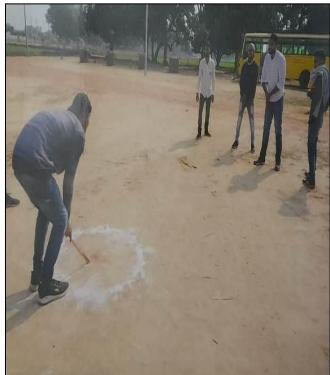

**2020:** Annual Sports of TNATTC was held from 06<sup>th</sup> to 07<sup>th</sup>February, 2020 with different games disciplines mentioning as following:

| DATE       | VENUE              | ITEM OF GAMES                                                                                                                                                                                                                                                  |
|------------|--------------------|----------------------------------------------------------------------------------------------------------------------------------------------------------------------------------------------------------------------------------------------------------------|
| 06-02-2020 | TNATTC Play Ground | <ol> <li>Kabaddi (Male)</li> <li>Kabaddi (Female)</li> <li>Budiya Kabaddi (Male)</li> <li>Budiya Kabaddi (Female)</li> <li>Kit-Kit</li> <li>Chakka (Tayar Race)</li> <li>RassaKassi (Male)</li> </ol>                                                          |
| 07-02-2020 | TNATTC Play Ground | <ol> <li>Gulel (Male/Female)</li> <li>Bora Daud (Male)</li> <li>Bora Daud (Female)</li> <li>Ekka Dukka</li> <li>RassiKud (Male)</li> <li>RassiKud (Female)</li> <li>KanchaGoli</li> <li>GilliDanda</li> <li>RassaKassi (Female)</li> <li>KodvaBadam</li> </ol> |