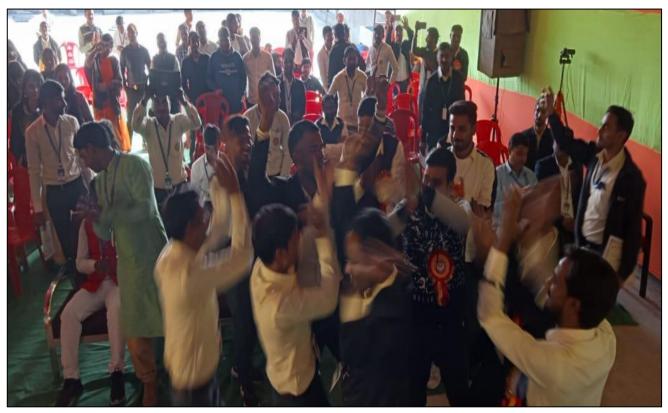

## **ANNUAL FUNCTION: 2022**

Date: 15<sup>th</sup> Dec. 2022

Venue: Roof of "A" Block

**Chief Guest:** Smt. Latika Verma (Ex- Controller of Exams., V.K.S.U, Ara)

(HOD Psychology, M.M.M College, Ara)

Convenor of the Programme: Dr. Rahul Kumar Pandey

(Principal, TNATTC)

Programme Co-Ordinator: Smt. P.M. Jena& Sri Pramod Kumar

(Committee of Co-Curricular Activities, TNATTC)

**Anchoring by:** Arpana Soni (B.Ed. 1<sup>st</sup> Year)

Deepa Raj(B.Ed. 1st Year)

Guests and students at program venue on roof of "A" block

Dance and Poem by Students

Music with chores by Students

Comic by student

A heart throbbing moment through short play by students

Dance steps on cheerful mood at end of the Annual Function- "SAKAR"