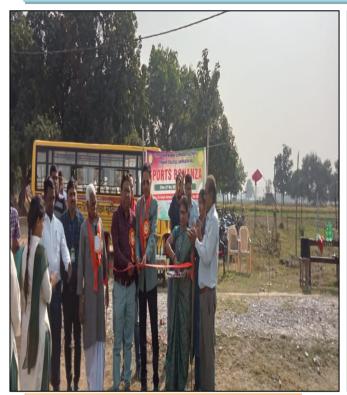

#### **REPORT OF SPORT ACTIVITIES (2020)**

Games and sports keep one physically and mentally fit and keep away from diseases. It develops a spirit if self-confidence discipline, justice and patriotism – "Health is Wealth". A healthy mind resides in a healthy body.

TNATTC, Harigaon is aware to all round personality development for the students to register their participation in sports. So, every year college organizes events for sports which are emphasizes on Desi Games of Indian Culture.

Name of the Program – Fit India Deshi Khel

Date - 06<sup>th</sup>& 07<sup>th</sup> February, 2020

**Organizing Committee – Co-Curricular Activities, TNATTC** 

Program Co-Ordinator – Sri Kamlesh Kumar, (PET) TNATTC

Venue – TNATTC Playground

TNATTC how welcomed the concept of celebrating Azadi ka Amrit mahotsav dedicated to fitness with the objective to instill the importance of fitness of students. It is planned to renaissance students in college inculcate the habit of fitness in a new and innovative way. A chart with indicative activities is as follows –