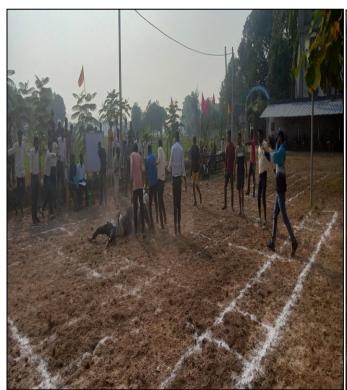

#### **REPORT OF SPORT ACTIVITIES (2020)**

Games and sports keep one physically and mentally fit and keep away from diseases. It develops a spirit if self-confidence discipline, justice and patriotism – "Health is Wealth". A healthy mind resides in a healthy body.

TNATTC, Harigaon is aware to all round personality development for the students to register their participation in sports. So, every year college organizes events for sports which are emphasizes on Desi Games of Indian Culture.

**2020:** Annual Sports of TNATTC was held from 06<sup>th</sup> to 07<sup>th</sup>February, 2020 with different games disciplines mentioning as following:

| DATE       | VENUE              | ITEM OF GAMES                                                                                                                                                                                                                                                  |
|------------|--------------------|----------------------------------------------------------------------------------------------------------------------------------------------------------------------------------------------------------------------------------------------------------------|
| 06-02-2020 | TNATTC Play Ground | <ol> <li>Kabaddi (Male)</li> <li>Kabaddi (Female)</li> <li>Budiya Kabaddi (Male)</li> <li>Budiya Kabaddi (Female)</li> <li>Kit-Kit</li> <li>Chakka (Tayar Race)</li> <li>RassaKassi (Male)</li> </ol>                                                          |
| 07-02-2020 | TNATTC Play Ground | <ol> <li>Gulel (Male/Female)</li> <li>Bora Daud (Male)</li> <li>Bora Daud (Female)</li> <li>Ekka Dukka</li> <li>RassiKud (Male)</li> <li>RassiKud (Female)</li> <li>KanchaGoli</li> <li>GilliDanda</li> <li>RassaKassi (Female)</li> <li>KodvaBadam</li> </ol> |