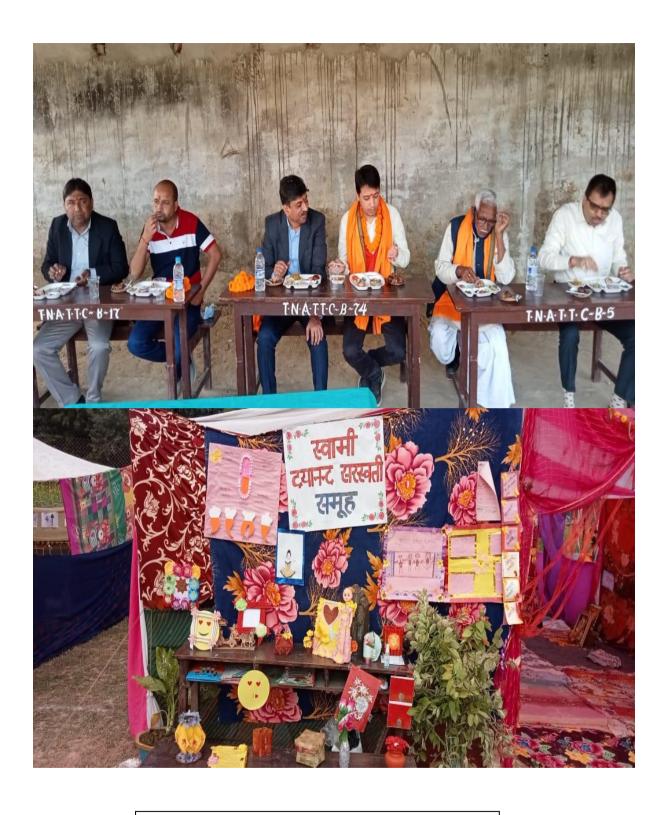

## ON CAMPUS OPEN AIR SESSION:2021

Date: from 6<sup>th</sup> Dec. to 9<sup>th</sup> Dec. 2021

Venue: Open ground of TNATTC

Programme Co-ordinator: Sri Kamlesh Kumar, PET, TNATTC

Open Air Camp Inaugurated by: Dr. Rahul Kumar Pandey

(Principal, TNATTC)

Chief Guest of closing ceremony: Dr. K.M.Agrawal (Secretary, TNATTC)

Sri Sanjay Chaturvedi (Divya Prem

Seva Mission, Ganga Bichar Manch)

Guest of Honour: Sri Santosh Gupta (CEO, ISRM)

- 1. Inauguration of Open-Air Camp
- 2. Students with Secretary, Principal & Faculty members

Students with their Literary works in the Camp

1.FirstAid & YOGA session during the Camp session

- 1.Students listening the Motivational Speech
- 2. Students in a Community Awareness activity during the Camp session

Guests enjoying food made by students in Camp

A Cheerful moment by Folk Dance during the Camp session

**ANNUAL FUNCTION: 2021** 

Date: 15<sup>th</sup> Dec. 2021

Venue: M.P. Hall, TNATTC Campus

Chief Guest: Smt. Shanti Agrawal