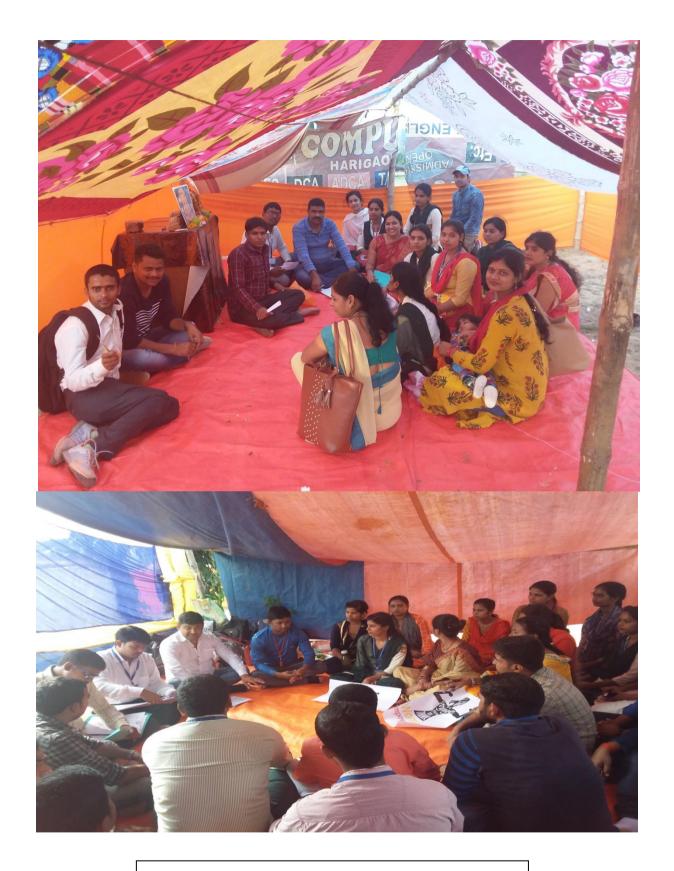

## **Inauguration:**

On 25th Nov. 2019 at 9:00 a.m. all the participants and faculty along with staff assembled at the Camp ground. It was a delight for start with Songs and Jokes in the ground.

On entering the venue the participants were directed to the ground where they build their tents. Every participantwas assembled for the inaugural ceremony. The session began with prayer by Miss Pooja, Madhuri, Mansi, Jyoti and Sunita.

Mr. Ajit Kumar Singh, Co-Ordinator of the Camp committee, request to Principal for address tostudent in Camp those who were taken various responsibilities for the camp.

On second day at 11 a.m. to 12 p.m. to participants where went to see their field work. After lunch Hour each group set separately to prepare report of their field work preparation.

## **Panel Discussion:**

- Developing the ability to sustainable facts wing illustrative examples.
- Grasp issues related to role teacher are assigned to play in society.

After a short break the participants assembled in the open space for a panel discussion on the topic-"teachers are the backbone of the society. "