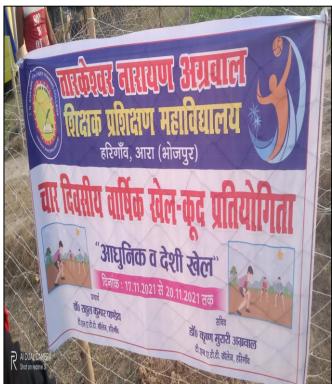

#### **REPORT OF SPORT ACTIVITIES (2020)**

Games and sports keep one physically and mentally fit and keep away from diseases. It develops a spirit if self-confidence discipline, justice and patriotism – "Health is Wealth". A healthy mind resides in a healthy body.

TNATTC, Harigaon is aware to all round personality development for the students to register their participation in sports. So, every year college organizes events for sports which are emphasizes on Desi Games of Indian Culture.

Name of the Program – Fit India Deshi Khel

Date - 06<sup>th</sup>& 07<sup>th</sup> February, 2020

**Organizing Committee – Co-Curricular Activities, TNATTC** 

Program Co-Ordinator – Sri Kamlesh Kumar, (PET) TNATTC

Venue – TNATTC Playground

TNATTC how welcomed the concept of celebrating Azadi ka Amrit mahotsav dedicated to fitness with the objective to instill the importance of fitness of students. It is planned to renaissance students in college inculcate the habit of fitness in a new and innovative way. A chart with indicative activities is as follows –