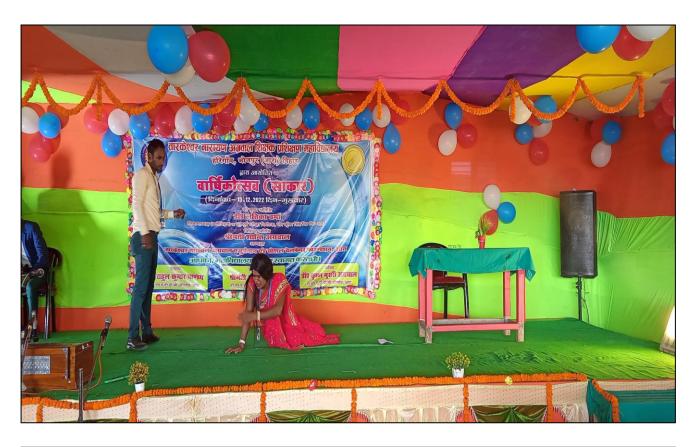

## **ANNUAL FUNCTION: 2022**

Date: 15<sup>th</sup> Dec. 2022

Venue: Roof of "A" Block

**Chief Guest:** Smt. Latika Verma (Ex- Controller of Exams., V.K.S.U, Ara)

(HOD Psychology, M.M.M College, Ara)

Convenor of the Programme: Dr. Rahul Kumar Pandey

(Principal, TNATTC)

Programme Co-Ordinator: Smt. P.M. Jena& Sri Pramod Kumar

(Committee of Co-Curricular Activities, TNATTC)

**Anchoring by:** Arpana Soni (B.Ed. 1<sup>st</sup> Year)

Deepa Raj(B.Ed. 1st Year)

Guests and students at program venue on roof of "A" block

Dance and Poem by Students

Music with chores by Students

Comic by student

A heart throbbing moment through short play by students

Dance steps on cheerful mood at end of the Annual Function- "SAKAR"