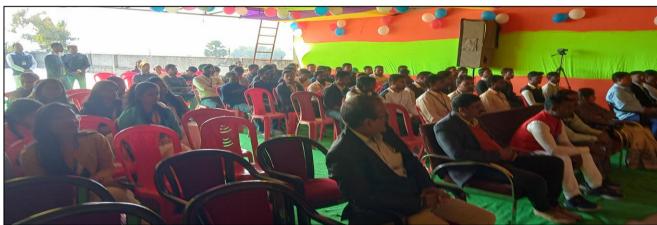

## **ANNUAL FUNCTION: 2022**

Date: 15<sup>th</sup> Dec. 2022

Venue: Roof of "A" Block

**Chief Guest:** Smt. Latika Verma (Ex- Controller of Exams., V.K.S.U, Ara)

(HOD Psychology, M.M.M College, Ara)

Convenor of the Programme: Dr. Rahul Kumar Pandey

(Principal, TNATTC)

Programme Co-Ordinator: Smt. P.M. Jena& Sri Pramod Kumar

(Committee of Co-Curricular Activities, TNATTC)

**Anchoring by:** Arpana Soni (B.Ed. 1<sup>st</sup> Year)

Deepa Raj(B.Ed. 1st Year)

Guests and students at program venue on roof of "A" block

Dance and Poem by Students

Music with chores by Students

Comic by student

A heart throbbing moment through short play by students

Dance steps on cheerful mood at end of the Annual Function- "SAKAR"