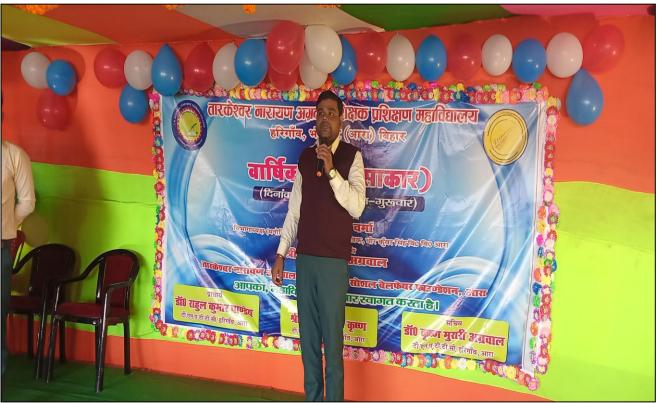

## **ANNUAL FUNCTION: 2022**

Date: 15<sup>th</sup> Dec. 2022

Venue: Roof of "A" Block

**Chief Guest:** Smt. Latika Verma (Ex- Controller of Exams., V.K.S.U, Ara)

(HOD Psychology, M.M.M College, Ara)

Convenor of the Programme: Dr. Rahul Kumar Pandey

(Principal, TNATTC)

Programme Co-Ordinator: Smt. P.M. Jena& Sri Pramod Kumar

(Committee of Co-Curricular Activities, TNATTC)

**Anchoring by:** Arpana Soni (B.Ed. 1<sup>st</sup> Year)

Deepa Raj(B.Ed. 1st Year)

Guests and students at program venue on roof of "A" block

Dance and Poem by Students

Music with chores by Students

Comic by student

A heart throbbing moment through short play by students

Dance steps on cheerful mood at end of the Annual Function- "SAKAR"