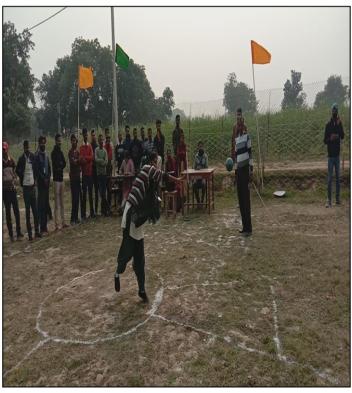

#### **REPORT OF SPORT ACTIVITIES (2020)**

Games and sports keep one physically and mentally fit and keep away from diseases. It develops a spirit if self-confidence discipline, justice and patriotism – "Health is Wealth". A healthy mind resides in a healthy body.

TNATTC, Harigaon is aware to all round personality development for the students to register their participation in sports. So, every year college organizes events for sports which are emphasizes on Desi Games of Indian Culture.

Name of the Program – Fit India Deshi Khel

Date - 06<sup>th</sup>& 07<sup>th</sup> February, 2020

**Organizing Committee – Co-Curricular Activities, TNATTC** 

Program Co-Ordinator – Sri Kamlesh Kumar, (PET) TNATTC

Venue – TNATTC Playground

TNATTC how welcomed the concept of celebrating Azadi ka Amrit mahotsav dedicated to fitness with the objective to instill the importance of fitness of students. It is planned to renaissance students in college inculcate the habit of fitness in a new and innovative way. A chart with indicative activities is as follows –

**2020:** Annual Sports of TNATTC was held from 06<sup>th</sup> to 07<sup>th</sup>February, 2020 with different games disciplines mentioning as following:

| DATE       | VENUE              | ITEM OF GAMES                                                                                                                                                                                                                                                  |
|------------|--------------------|----------------------------------------------------------------------------------------------------------------------------------------------------------------------------------------------------------------------------------------------------------------|
| 06-02-2020 | TNATTC Play Ground | <ol> <li>Kabaddi (Male)</li> <li>Kabaddi (Female)</li> <li>Budiya Kabaddi (Male)</li> <li>Budiya Kabaddi (Female)</li> <li>Kit-Kit</li> <li>Chakka (Tayar Race)</li> <li>RassaKassi (Male)</li> </ol>                                                          |
| 07-02-2020 | TNATTC Play Ground | <ol> <li>Gulel (Male/Female)</li> <li>Bora Daud (Male)</li> <li>Bora Daud (Female)</li> <li>Ekka Dukka</li> <li>RassiKud (Male)</li> <li>RassiKud (Female)</li> <li>KanchaGoli</li> <li>GilliDanda</li> <li>RassaKassi (Female)</li> <li>KodvaBadam</li> </ol> |