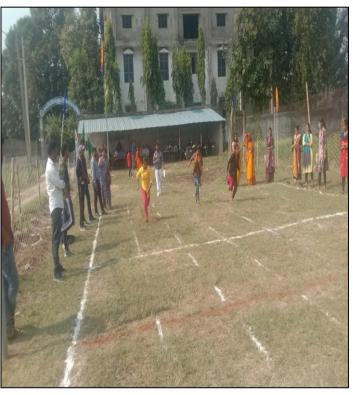

**2020:** Annual Sports of TNATTC was held from 06<sup>th</sup> to 07<sup>th</sup>February, 2020 with different games disciplines mentioning as following:

| DATE       | VENUE              | ITEM OF GAMES                                                                                                                                                                                                                                                  |
|------------|--------------------|----------------------------------------------------------------------------------------------------------------------------------------------------------------------------------------------------------------------------------------------------------------|
| 06-02-2020 | TNATTC Play Ground | <ol> <li>Kabaddi (Male)</li> <li>Kabaddi (Female)</li> <li>Budiya Kabaddi (Male)</li> <li>Budiya Kabaddi (Female)</li> <li>Kit-Kit</li> <li>Chakka (Tayar Race)</li> <li>RassaKassi (Male)</li> </ol>                                                          |
| 07-02-2020 | TNATTC Play Ground | <ol> <li>Gulel (Male/Female)</li> <li>Bora Daud (Male)</li> <li>Bora Daud (Female)</li> <li>Ekka Dukka</li> <li>RassiKud (Male)</li> <li>RassiKud (Female)</li> <li>KanchaGoli</li> <li>GilliDanda</li> <li>RassaKassi (Female)</li> <li>KodvaBadam</li> </ol> |