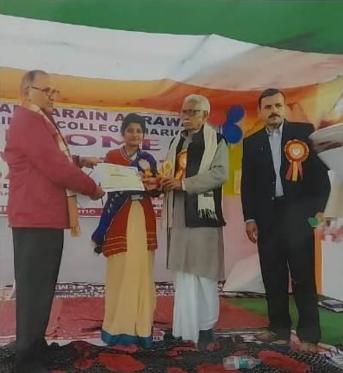

## **Annual Function: 2018**

Date: 15<sup>th</sup>Dec. 2018

Venue: Roof of "A" Block TNATTC

Chief Guest: Prof. Dolly Sinha (Pro. V.C. Patna University)

Guest of Honour:Sri Ramjee Singh (DOE, A.K.U. Patna)

Convenor of the Program: Dr. M.L. Raju (Principal, TNATTC)

**Programme Co-Ordinator:** Smt. P.M. Jena (Asst. Prof.)

Anchoring by: Pankaj Kumar (B.Ed. 2<sup>nd</sup> Year)

Guests of Annual Function at Program place