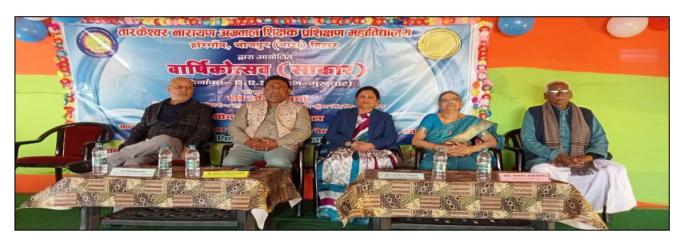

## **ANNUAL FUNCTION: 2022**

Date: 15<sup>th</sup> Dec. 2022

Venue: Roof of "A" Block

**Chief Guest:** Smt. Latika Verma (Ex- Controller of Exams., V.K.S.U, Ara)

(HOD Psychology, M.M.M College, Ara)

Convenor of the Programme: Dr. Rahul Kumar Pandey

(Principal, TNATTC)

Programme Co-Ordinator: Smt. P.M. Jena& Sri Pramod Kumar

(Committee of Co-Curricular Activities, TNATTC)

**Anchoring by:** Arpana Soni (B.Ed. 1<sup>st</sup> Year)

Deepa Raj(B.Ed. 1st Year)

Guests and students at program venue on roof of "A" block

Dance and Poem by Students

Music with chores by Students

Comic by student

A heart throbbing moment through short play by students

Dance steps on cheerful mood at end of the Annual Function- "SAKAR"