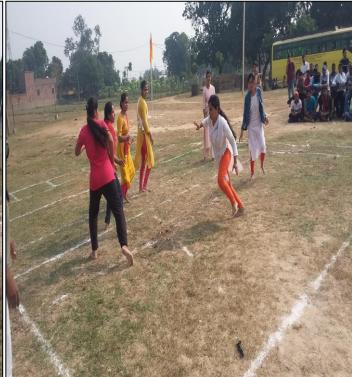

#### **REPORT OF SPORT ACTIVITIES (2020)**

Games and sports keep one physically and mentally fit and keep away from diseases. It develops a spirit if self-confidence discipline, justice and patriotism – "Health is Wealth". A healthy mind resides in a healthy body.

TNATTC, Harigaon is aware to all round personality development for the students to register their participation in sports. So, every year college organizes events for sports which are emphasizes on Desi Games of Indian Culture.

Name of the Program – Fit India Deshi Khel

Date - 06<sup>th</sup>& 07<sup>th</sup> February, 2020

**Organizing Committee – Co-Curricular Activities, TNATTC** 

Program Co-Ordinator – Sri Kamlesh Kumar, (PET) TNATTC

Venue – TNATTC Playground

TNATTC how welcomed the concept of celebrating Azadi ka Amrit mahotsav dedicated to fitness with the objective to instill the importance of fitness of students. It is planned to renaissance students in college inculcate the habit of fitness in a new and innovative way. A chart with indicative activities is as follows –

**2020:** Annual Sports of TNATTC was held from 06<sup>th</sup> to 07<sup>th</sup>February, 2020 with different games disciplines mentioning as following:

| DATE       | VENUE              | ITEM OF GAMES                                                                                                                                                                                                                                                  |
|------------|--------------------|----------------------------------------------------------------------------------------------------------------------------------------------------------------------------------------------------------------------------------------------------------------|
| 06-02-2020 | TNATTC Play Ground | <ol> <li>Kabaddi (Male)</li> <li>Kabaddi (Female)</li> <li>Budiya Kabaddi (Male)</li> <li>Budiya Kabaddi (Female)</li> <li>Kit-Kit</li> <li>Chakka (Tayar Race)</li> <li>RassaKassi (Male)</li> </ol>                                                          |
| 07-02-2020 | TNATTC Play Ground | <ol> <li>Gulel (Male/Female)</li> <li>Bora Daud (Male)</li> <li>Bora Daud (Female)</li> <li>Ekka Dukka</li> <li>RassiKud (Male)</li> <li>RassiKud (Female)</li> <li>KanchaGoli</li> <li>GilliDanda</li> <li>RassaKassi (Female)</li> <li>KodvaBadam</li> </ol> |