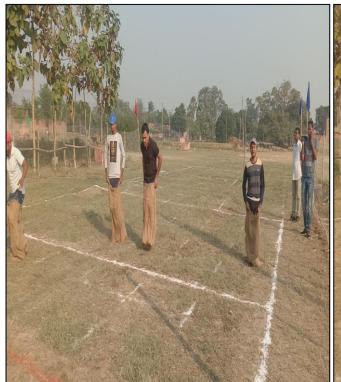

**2020:** Annual Sports of TNATTC was held from 06<sup>th</sup> to 07<sup>th</sup>February, 2020 with different games disciplines mentioning as following:

| DATE       | VENUE              | ITEM OF GAMES                                                                                                                                                                                                                                                  |
|------------|--------------------|----------------------------------------------------------------------------------------------------------------------------------------------------------------------------------------------------------------------------------------------------------------|
| 06-02-2020 | TNATTC Play Ground | <ol> <li>Kabaddi (Male)</li> <li>Kabaddi (Female)</li> <li>Budiya Kabaddi (Male)</li> <li>Budiya Kabaddi (Female)</li> <li>Kit-Kit</li> <li>Chakka (Tayar Race)</li> <li>RassaKassi (Male)</li> </ol>                                                          |
| 07-02-2020 | TNATTC Play Ground | <ol> <li>Gulel (Male/Female)</li> <li>Bora Daud (Male)</li> <li>Bora Daud (Female)</li> <li>Ekka Dukka</li> <li>RassiKud (Male)</li> <li>RassiKud (Female)</li> <li>KanchaGoli</li> <li>GilliDanda</li> <li>RassaKassi (Female)</li> <li>KodvaBadam</li> </ol> |