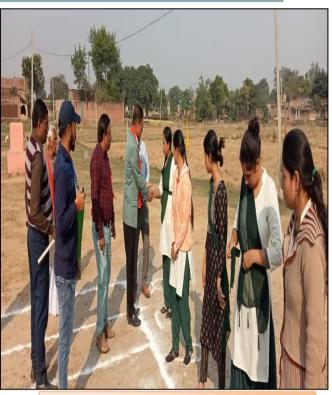

#### **REPORT OF SPORT ACTIVITIES (2020)**

Games and sports keep one physically and mentally fit and keep away from diseases. It develops a spirit if self-confidence discipline, justice and patriotism – "Health is Wealth". A healthy mind resides in a healthy body.

TNATTC, Harigaon is aware to all round personality development for the students to register their participation in sports. So, every year college organizes events for sports which are emphasizes on Desi Games of Indian Culture.

**2020:** Annual Sports of TNATTC was held from 06<sup>th</sup> to 07<sup>th</sup>February, 2020 with different games disciplines mentioning as following:

| DATE       | VENUE              | ITEM OF GAMES                                                                                                                                                                                                                                                  |
|------------|--------------------|----------------------------------------------------------------------------------------------------------------------------------------------------------------------------------------------------------------------------------------------------------------|
| 06-02-2020 | TNATTC Play Ground | <ol> <li>Kabaddi (Male)</li> <li>Kabaddi (Female)</li> <li>Budiya Kabaddi (Male)</li> <li>Budiya Kabaddi (Female)</li> <li>Kit-Kit</li> <li>Chakka (Tayar Race)</li> <li>RassaKassi (Male)</li> </ol>                                                          |
| 07-02-2020 | TNATTC Play Ground | <ol> <li>Gulel (Male/Female)</li> <li>Bora Daud (Male)</li> <li>Bora Daud (Female)</li> <li>Ekka Dukka</li> <li>RassiKud (Male)</li> <li>RassiKud (Female)</li> <li>KanchaGoli</li> <li>GilliDanda</li> <li>RassaKassi (Female)</li> <li>KodvaBadam</li> </ol> |