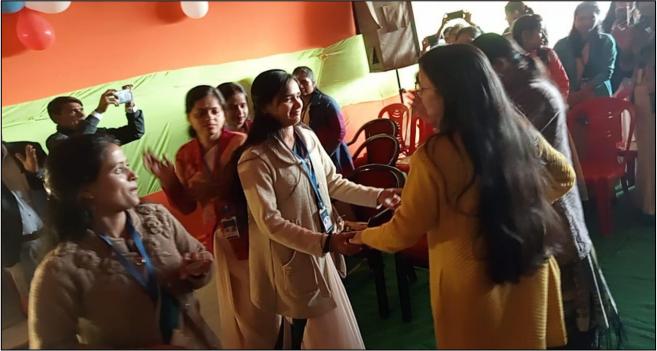

## **ANNUAL FUNCTION: 2022**

Date: 15<sup>th</sup> Dec. 2022

Venue: Roof of "A" Block

**Chief Guest:** Smt. Latika Verma (Ex- Controller of Exams., V.K.S.U, Ara)

(HOD Psychology, M.M.M College, Ara)

Convenor of the Programme: Dr. Rahul Kumar Pandey

(Principal, TNATTC)

Programme Co-Ordinator: Smt. P.M. Jena& Sri Pramod Kumar

(Committee of Co-Curricular Activities, TNATTC)

**Anchoring by:** Arpana Soni (B.Ed. 1<sup>st</sup> Year)

Deepa Raj(B.Ed. 1st Year)

Guests and students at program venue on roof of "A" block

Dance and Poem by Students

Music with chores by Students

Comic by student

A heart throbbing moment through short play by students

Dance steps on cheerful mood at end of the Annual Function- "SAKAR"