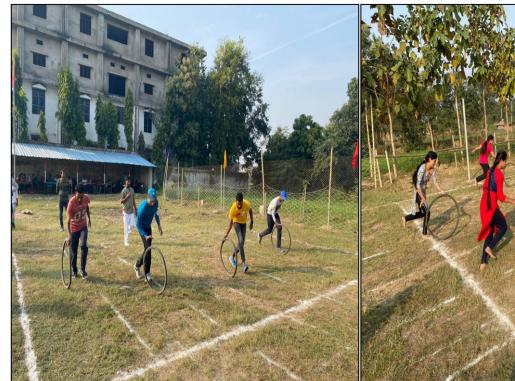

#### **REPORT OF SPORT ACTIVITIES (2020)**

Games and sports keep one physically and mentally fit and keep away from diseases. It develops a spirit if self-confidence discipline, justice and patriotism – "Health is Wealth". A healthy mind resides in a healthy body.

TNATTC, Harigaon is aware to all round personality development for the students to register their participation in sports. So, every year college organizes events for sports which are emphasizes on Desi Games of Indian Culture.

Name of the Program – Fit India Deshi Khel

Date - 06<sup>th</sup>& 07<sup>th</sup> February, 2020

**Organizing Committee – Co-Curricular Activities, TNATTC** 

Program Co-Ordinator – Sri Kamlesh Kumar, (PET) TNATTC

Venue – TNATTC Playground

TNATTC how welcomed the concept of celebrating Azadi ka Amrit mahotsav dedicated to fitness with the objective to instill the importance of fitness of students. It is planned to renaissance students in college inculcate the habit of fitness in a new and innovative way. A chart with indicative activities is as follows –

**2020:** Annual Sports of TNATTC was held from 06<sup>th</sup> to 07<sup>th</sup>February, 2020 with different games disciplines mentioning as following:

| DATE       | VENUE              | ITEM OF GAMES                                                                                                                                                                                                                                                  |
|------------|--------------------|----------------------------------------------------------------------------------------------------------------------------------------------------------------------------------------------------------------------------------------------------------------|
| 06-02-2020 | TNATTC Play Ground | <ol> <li>Kabaddi (Male)</li> <li>Kabaddi (Female)</li> <li>Budiya Kabaddi (Male)</li> <li>Budiya Kabaddi (Female)</li> <li>Kit-Kit</li> <li>Chakka (Tayar Race)</li> <li>RassaKassi (Male)</li> </ol>                                                          |
| 07-02-2020 | TNATTC Play Ground | <ol> <li>Gulel (Male/Female)</li> <li>Bora Daud (Male)</li> <li>Bora Daud (Female)</li> <li>Ekka Dukka</li> <li>RassiKud (Male)</li> <li>RassiKud (Female)</li> <li>KanchaGoli</li> <li>GilliDanda</li> <li>RassaKassi (Female)</li> <li>KodvaBadam</li> </ol> |