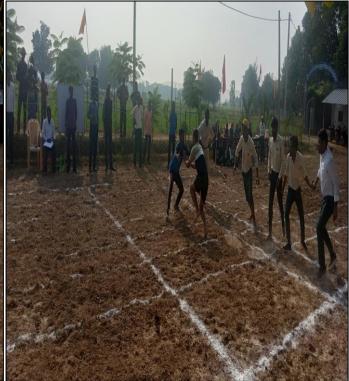

#### **REPORT OF SPORT ACTIVITIES (2020)**

Games and sports keep one physically and mentally fit and keep away from diseases. It develops a spirit if self-confidence discipline, justice and patriotism – "Health is Wealth". A healthy mind resides in a healthy body.

TNATTC, Harigaon is aware to all round personality development for the students to register their participation in sports. So, every year college organizes events for sports which are emphasizes on Desi Games of Indian Culture.

**2020:** Annual Sports of TNATTC was held from 06<sup>th</sup> to 07<sup>th</sup>February, 2020 with different games disciplines mentioning as following:

| DATE       | VENUE              | ITEM OF GAMES                                                                                                                                                                                                                                                  |
|------------|--------------------|----------------------------------------------------------------------------------------------------------------------------------------------------------------------------------------------------------------------------------------------------------------|
| 06-02-2020 | TNATTC Play Ground | <ol> <li>Kabaddi (Male)</li> <li>Kabaddi (Female)</li> <li>Budiya Kabaddi (Male)</li> <li>Budiya Kabaddi (Female)</li> <li>Kit-Kit</li> <li>Chakka (Tayar Race)</li> <li>RassaKassi (Male)</li> </ol>                                                          |
| 07-02-2020 | TNATTC Play Ground | <ol> <li>Gulel (Male/Female)</li> <li>Bora Daud (Male)</li> <li>Bora Daud (Female)</li> <li>Ekka Dukka</li> <li>RassiKud (Male)</li> <li>RassiKud (Female)</li> <li>KanchaGoli</li> <li>GilliDanda</li> <li>RassaKassi (Female)</li> <li>KodvaBadam</li> </ol> |