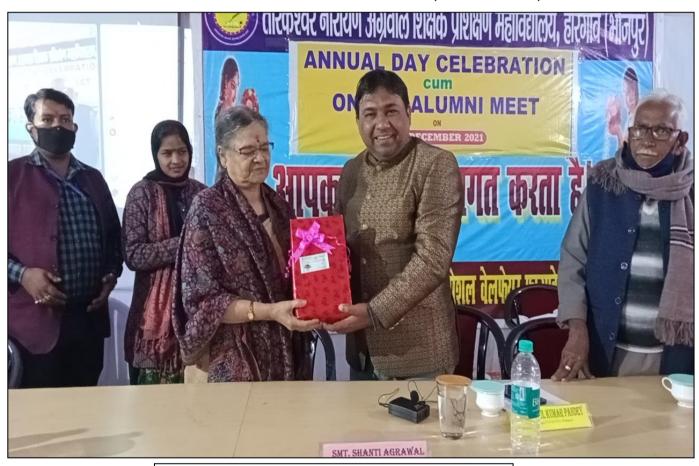

Guests enjoying food made by students in Camp

A Cheerful moment by Folk Dance during the Camp session

**ANNUAL FUNCTION: 2021** 

Date: 15<sup>th</sup> Dec. 2021

Venue: M.P. Hall, TNATTC Campus

Chief Guest: Smt. Shanti Agrawal

(Chairperson, TNASEWF, Ara)

Convenor of the Programme: Dr. Rahul Kumar Pandey

(Principal, TNATTC)

Programme Co-Ordinator: Sri V.K. Jha & Smt. P.M. Jena

(Committee of Co-Curricular Activities of TNATTC)

Anchoring by: Dr. Manoj Kumar Upadhyay(Asst. Prof.)

Preeti Kumari (B.Ed. 1st Year)

Honoured to esteemed Chief Patron by Principal

Guests at Annual program venue

Song by Girls students

Students make a Funny moment through short play on- "Dawary"