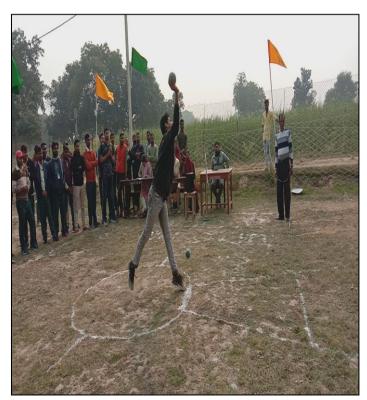

#### **REPORT OF SPORT ACTIVITIES (2020)**

Games and sports keep one physically and mentally fit and keep away from diseases. It develops a spirit if self-confidence discipline, justice and patriotism – "Health is Wealth". A healthy mind resides in a healthy body.

TNATTC, Harigaon is aware to all round personality development for the students to register their participation in sports. So, every year college organizes events for sports which are emphasizes on Desi Games of Indian Culture.

Name of the Program – Fit India Deshi Khel

Date - 06<sup>th</sup>& 07<sup>th</sup> February, 2020

**Organizing Committee – Co-Curricular Activities, TNATTC** 

Program Co-Ordinator – Sri Kamlesh Kumar, (PET) TNATTC

Venue – TNATTC Playground

TNATTC how welcomed the concept of celebrating Azadi ka Amrit mahotsav dedicated to fitness with the objective to instill the importance of fitness of students. It is planned to renaissance students in college inculcate the habit of fitness in a new and innovative way. A chart with indicative activities is as follows –

**2020:** Annual Sports of TNATTC was held from 06<sup>th</sup> to 07<sup>th</sup>February, 2020 with different games disciplines mentioning as following:

| DATE       | VENUE              | ITEM OF GAMES                                                                                                                                                                                                                                                  |
|------------|--------------------|----------------------------------------------------------------------------------------------------------------------------------------------------------------------------------------------------------------------------------------------------------------|
| 06-02-2020 | TNATTC Play Ground | <ol> <li>Kabaddi (Male)</li> <li>Kabaddi (Female)</li> <li>Budiya Kabaddi (Male)</li> <li>Budiya Kabaddi (Female)</li> <li>Kit-Kit</li> <li>Chakka (Tayar Race)</li> <li>RassaKassi (Male)</li> </ol>                                                          |
| 07-02-2020 | TNATTC Play Ground | <ol> <li>Gulel (Male/Female)</li> <li>Bora Daud (Male)</li> <li>Bora Daud (Female)</li> <li>Ekka Dukka</li> <li>RassiKud (Male)</li> <li>RassiKud (Female)</li> <li>KanchaGoli</li> <li>GilliDanda</li> <li>RassaKassi (Female)</li> <li>KodvaBadam</li> </ol> |