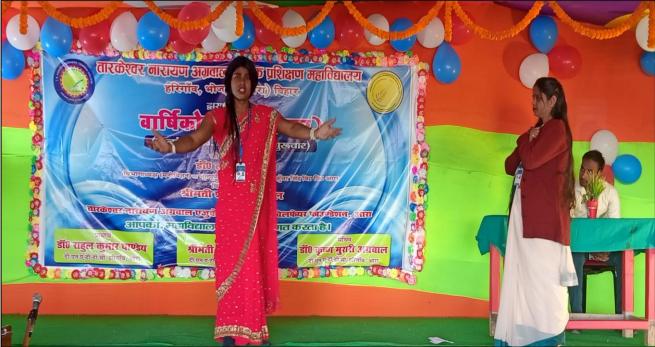

## **ANNUAL FUNCTION: 2022**

Date: 15<sup>th</sup> Dec. 2022

Venue: Roof of "A" Block

**Chief Guest:** Smt. Latika Verma (Ex- Controller of Exams., V.K.S.U, Ara)

(HOD Psychology, M.M.M College, Ara)

Convenor of the Programme: Dr. Rahul Kumar Pandey

(Principal, TNATTC)

Programme Co-Ordinator: Smt. P.M. Jena& Sri Pramod Kumar

(Committee of Co-Curricular Activities, TNATTC)

**Anchoring by:** Arpana Soni (B.Ed. 1<sup>st</sup> Year)

Deepa Raj(B.Ed. 1st Year)

Guests and students at program venue on roof of "A" block

Dance and Poem by Students

Music with chores by Students

Comic by student

A heart throbbing moment through short play by students

Dance steps on cheerful mood at end of the Annual Function- "SAKAR"