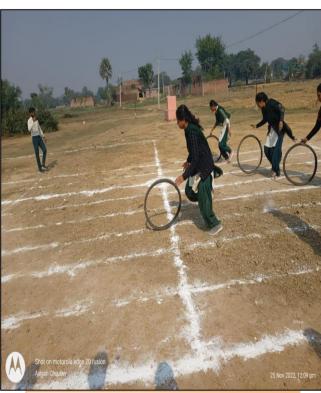

#### **REPORT OF SPORT ACTIVITIES (2020)**

Games and sports keep one physically and mentally fit and keep away from diseases. It develops a spirit if self-confidence discipline, justice and patriotism – "Health is Wealth". A healthy mind resides in a healthy body.

TNATTC, Harigaon is aware to all round personality development for the students to register their participation in sports. So, every year college organizes events for sports which are emphasizes on Desi Games of Indian Culture.

Name of the Program – Fit India Deshi Khel

Date - 06<sup>th</sup>& 07<sup>th</sup> February, 2020

**Organizing Committee – Co-Curricular Activities, TNATTC** 

Program Co-Ordinator – Sri Kamlesh Kumar, (PET) TNATTC

Venue – TNATTC Playground

TNATTC how welcomed the concept of celebrating Azadi ka Amrit mahotsav dedicated to fitness with the objective to instill the importance of fitness of students. It is planned to renaissance students in college inculcate the habit of fitness in a new and innovative way. A chart with indicative activities is as follows –