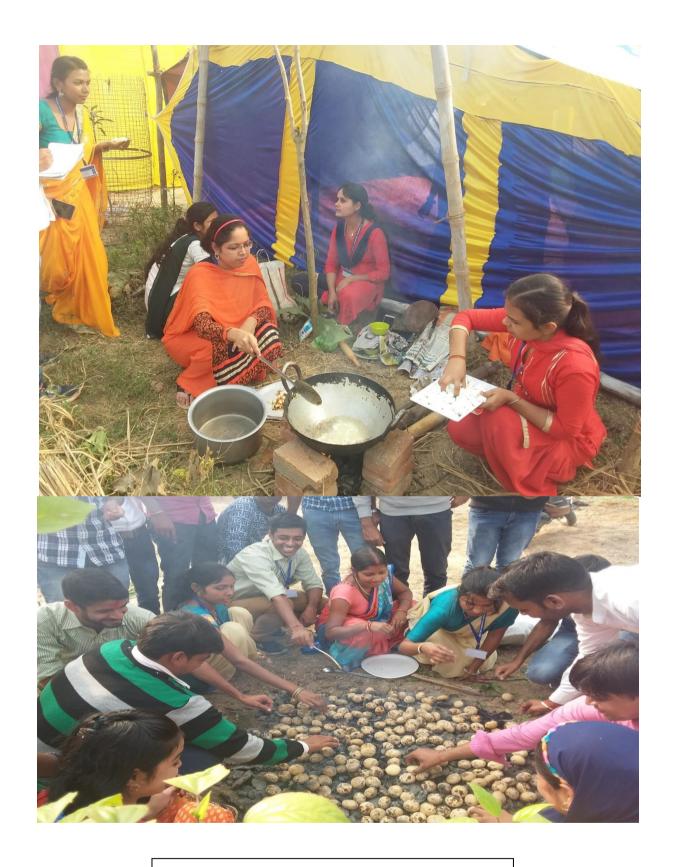

The entire Camp members were divided into three groups. The duties assigned to the groups were:-

- 1) Food arrangement
- 2) Clearing and water supply
- 3) Documentation and reporting

The camp was formed by 4 groups named as:-

- 1. Assembly session at Camp
- 2. Students arranged their work at Camp

Discussion hour at Camp

Students prepare food on Camp

A cheerful moment at camp