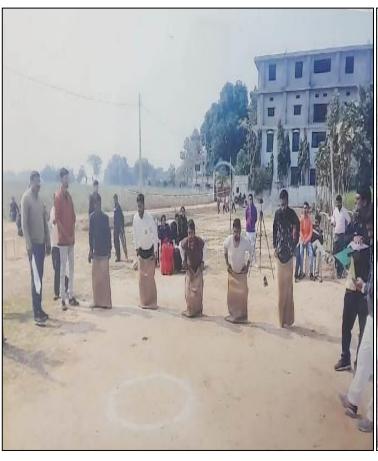

**2020:** Annual Sports of TNATTC was held from 06<sup>th</sup> to 07<sup>th</sup>February, 2020 with different games disciplines mentioning as following:

| DATE       | VENUE              | ITEM OF GAMES                                                                                                                                                                                                                                                  |
|------------|--------------------|----------------------------------------------------------------------------------------------------------------------------------------------------------------------------------------------------------------------------------------------------------------|
| 06-02-2020 | TNATTC Play Ground | <ol> <li>Kabaddi (Male)</li> <li>Kabaddi (Female)</li> <li>Budiya Kabaddi (Male)</li> <li>Budiya Kabaddi (Female)</li> <li>Kit-Kit</li> <li>Chakka (Tayar Race)</li> <li>RassaKassi (Male)</li> </ol>                                                          |
| 07-02-2020 | TNATTC Play Ground | <ol> <li>Gulel (Male/Female)</li> <li>Bora Daud (Male)</li> <li>Bora Daud (Female)</li> <li>Ekka Dukka</li> <li>RassiKud (Male)</li> <li>RassiKud (Female)</li> <li>KanchaGoli</li> <li>GilliDanda</li> <li>RassaKassi (Female)</li> <li>KodvaBadam</li> </ol> |