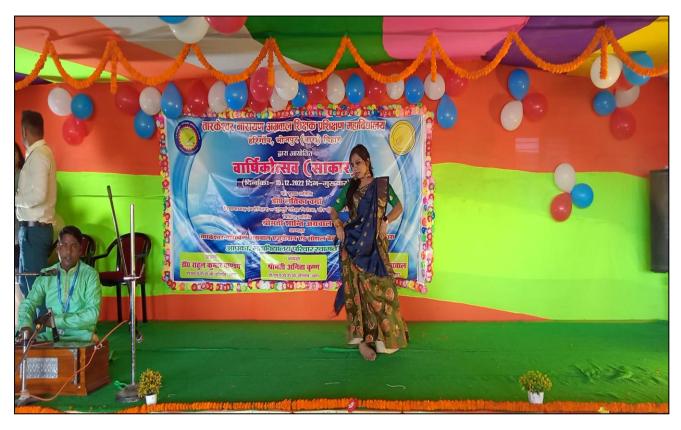

Guests and students at program venue on roof of "A" block

Dance and Poem by Students

Music with chores by Students

Comic by student

A heart throbbing moment through short play by students

Dance steps on cheerful mood at end of the Annual Function- "SAKAR"