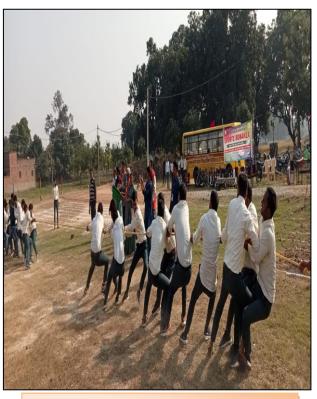

**2020:** Annual Sports of TNATTC was held from 06<sup>th</sup> to 07<sup>th</sup>February, 2020 with different games disciplines mentioning as following:

| DATE       | VENUE              | ITEM OF GAMES                                                                                                                                                                                                                                                  |
|------------|--------------------|----------------------------------------------------------------------------------------------------------------------------------------------------------------------------------------------------------------------------------------------------------------|
| 06-02-2020 | TNATTC Play Ground | <ol> <li>Kabaddi (Male)</li> <li>Kabaddi (Female)</li> <li>Budiya Kabaddi (Male)</li> <li>Budiya Kabaddi (Female)</li> <li>Kit-Kit</li> <li>Chakka (Tayar Race)</li> <li>RassaKassi (Male)</li> </ol>                                                          |
| 07-02-2020 | TNATTC Play Ground | <ol> <li>Gulel (Male/Female)</li> <li>Bora Daud (Male)</li> <li>Bora Daud (Female)</li> <li>Ekka Dukka</li> <li>RassiKud (Male)</li> <li>RassiKud (Female)</li> <li>KanchaGoli</li> <li>GilliDanda</li> <li>RassaKassi (Female)</li> <li>KodvaBadam</li> </ol> |