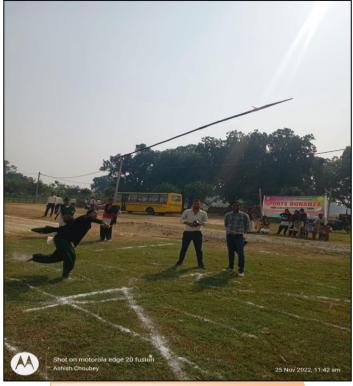

#### **REPORT OF SPORT ACTIVITIES (2020)**

Games and sports keep one physically and mentally fit and keep away from diseases. It develops a spirit if self-confidence discipline, justice and patriotism – "Health is Wealth". A healthy mind resides in a healthy body.

TNATTC, Harigaon is aware to all round personality development for the students to register their participation in sports. So, every year college organizes events for sports which are emphasizes on Desi Games of Indian Culture.

Name of the Program – Fit India Deshi Khel

Date - 06<sup>th</sup>& 07<sup>th</sup> February, 2020

**Organizing Committee – Co-Curricular Activities, TNATTC** 

Program Co-Ordinator – Sri Kamlesh Kumar, (PET) TNATTC

Venue – TNATTC Playground

TNATTC how welcomed the concept of celebrating Azadi ka Amrit mahotsav dedicated to fitness with the objective to instill the importance of fitness of students. It is planned to renaissance students in college inculcate the habit of fitness in a new and innovative way. A chart with indicative activities is as follows –