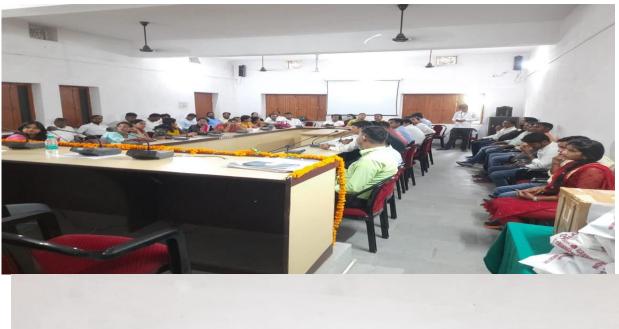

Under the guidance of Program Coordinator Smt. P.M. Jena, Asst. Prof. all the volunteers were look after their responsibilities. Asst. Prof. Dr. Pankaj Udas and Sri Mukesh Kumar both were look after the registration work of Alumni. Feedback form were given and collected by Sri Ajit kr. Singh, Asst. Prof. and Smt. Nilam Kumari, Librarian. The program was anchored by Dr. Manoj kr. Upadhyay Asst. Prof. and Om Prakash Sinha Student- Teacher, of Session 2018-20.

## **Registration for Alumni**

Address to the Alumni by Honorable Secretary Dr. Krishna Murari Agrawal Sir

Speech by Chief Guest Er. Rajiv Ranjan

Address to the Alumni by Principal Dr. R.N. Hudda

Speech by Sri S.K. Pandey (Ex. Teacher Educator of TNATTC)