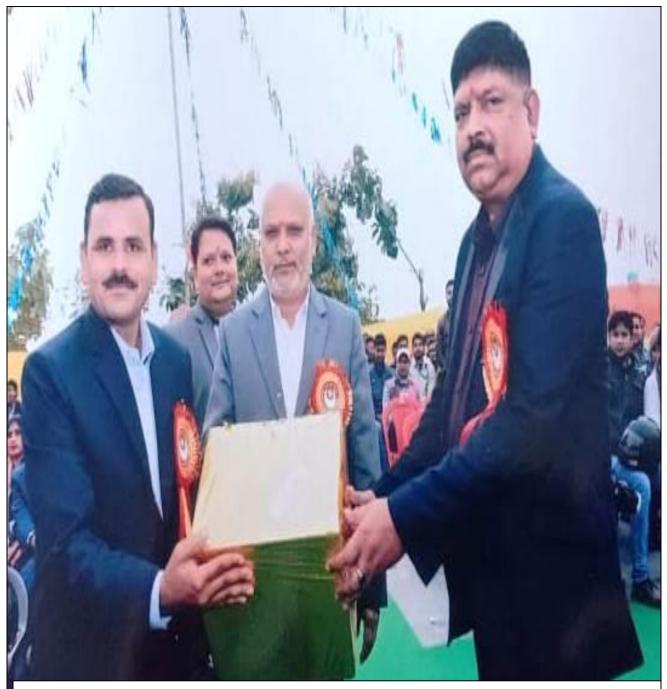

#### The Guests OF ALUMNI meet

Alumni at the Program Spot

**Alumnus at Program Place** 

**Birthday Celebration of Honorable Secretary Sir** 

Honored by Memento to the Chief Guest & Chief Speaker

**Chief Guest & Secretary Sir Enjoying the Programme** 

Chief Guest Er. Rajiv Ranjan, Secretary Dr. K.M.Agrawal & Managing of Committee Member Er. Dheerendra Singh

Honored by Memento to Chief Speaker

**Honored by Memento to Chief Guest** 

# **Honored to Alumni**

Principal Dr. R.N. Hudda Honored to Chief Speaker