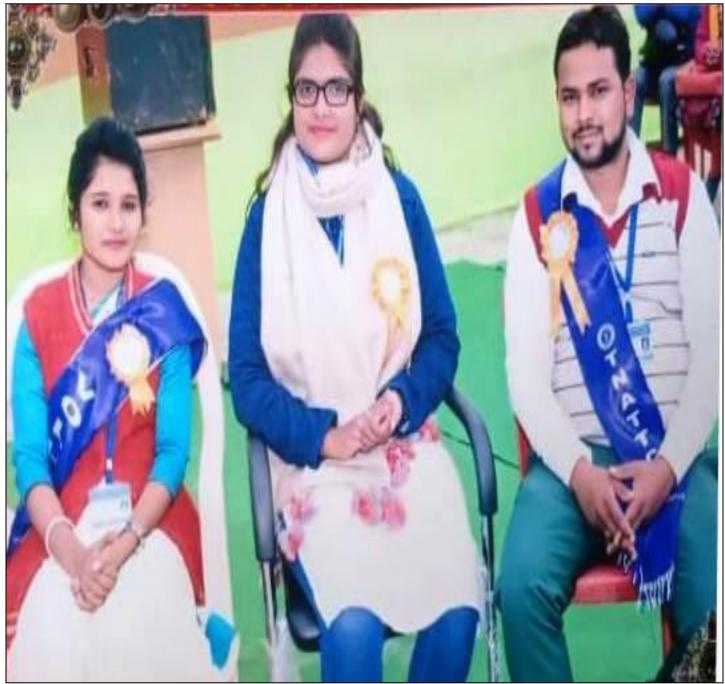

### Alumni Committee for the year 2020

Venue of ALUMNI meet (Roof of "A" block, TNATTC,

**Certificates for the best Performer** 