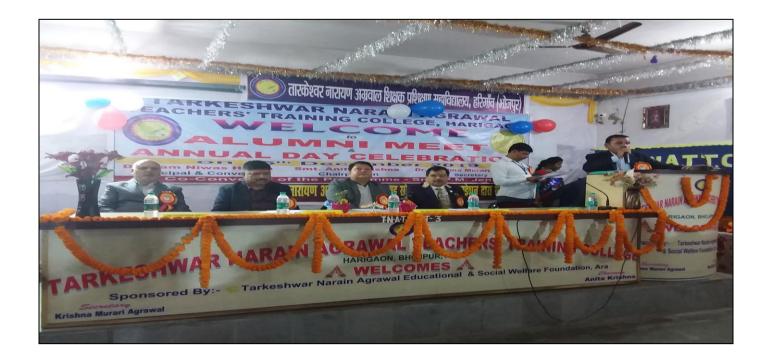

#### T.N.A.T.T. C's Report of First Alumni on 15th Dec. 2019

On 15<sup>th</sup> December 2019 T.N.A. Teacher's Training College, Harigaon was organize First Alumni meet in this college premises. Before this program the committee make three times meeting with the guidance of Principal sir. After the first phase meeting the committee give some important responsibility to the members for take content with Ex- students. For this respective purpose Smt. P.M. Jena, Asst. Prof., Sri Ajit Kr. Singh ,Asst. Prof., Smt. Nilam Kumari, Librarian was take responsibility to contact with students by their given phone no. and given the information about Alumni Meet. Through Phone the invitation was given to concern Alumni.

The Alumni program was organized on roof of "A" Block in the Campus. Er. Rajeev Ranjan, Registrar cum Exam. Controller, AKU Patna was grace this program as Chief Guest. Sir Ramji Singh, OSD, Exam. Dept. of AKU, Patna was invited as Chief Speaker. Smt. Shanti Agrawal, Chair Person, T.N.A.E&S.W.F., Dr. Krishna Murari Agrawal, Secretary, T.N.A.T.T.C, Inaugurate the program with Dr. R.N. Hudda, Principal, T.N.A.T.T.C, Hargaon.

#### Welcome session of 1<sup>st</sup> Alumni meet

The Chief Guest Er. Rajeev Ranjan and Chief Speaker Sri Ram jee Singh by their speech was gave emphasis on need of the Alumni Meet. They both focus on Alumnus are the live and real assets of any educational institution who can develop and fulfill their placement work, networking platform and mentorship with scholarship. In this program the Alumni were honored by guest with Angabastra and Badges. Students those secure first position in this college were special honored with Certificates and Prizes. Honorable secretary Dr. Krishna Murari Agrawal was declared name of Alumni Committee for the year of 2020.