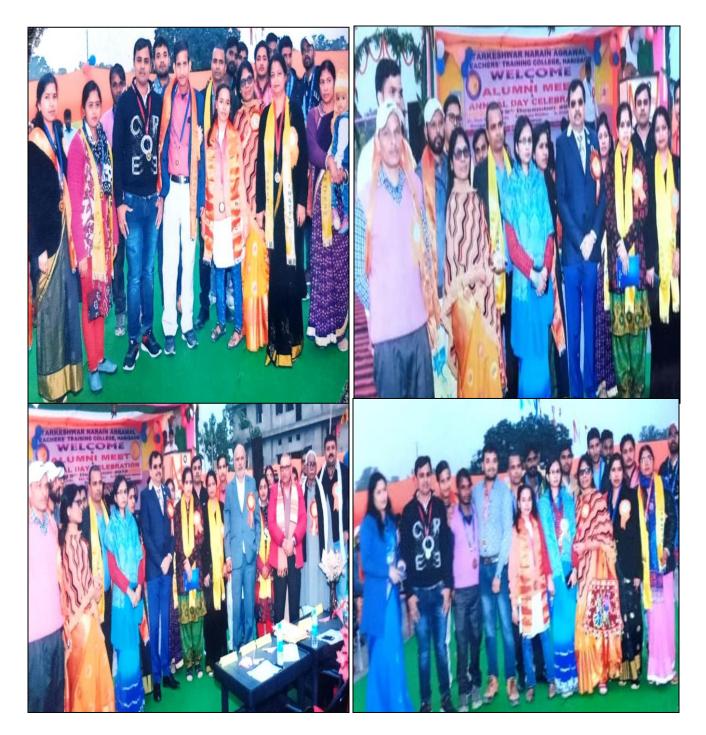

## **Group of Alumni with Faculty**

### Group of Alumni with Secretary Sir, Managing Committee & Faculty

**Program at roof of "A" Block** 

## Alumni at the Programme Venue

# **Alumni with Volunteers**

**Cheerful moments of our Alumni** 