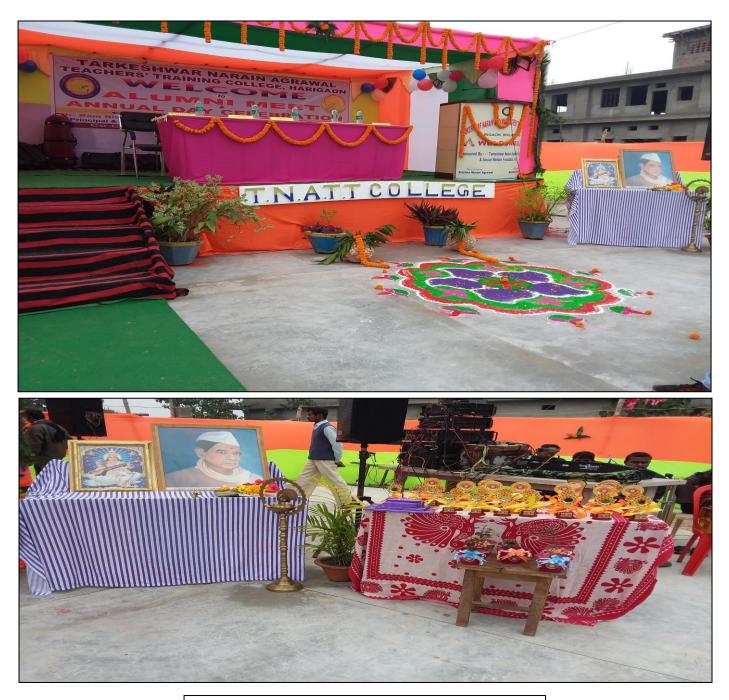

### Alumni Committee for the year 2020

Venue of ALUMNI meet (Roof of "A" block, TNATTC,

**Certificates for the best Performer** 

### Group of Alumni with Secretary Sir, Managing Committee & Faculty

**Program at roof of "A" Block** 