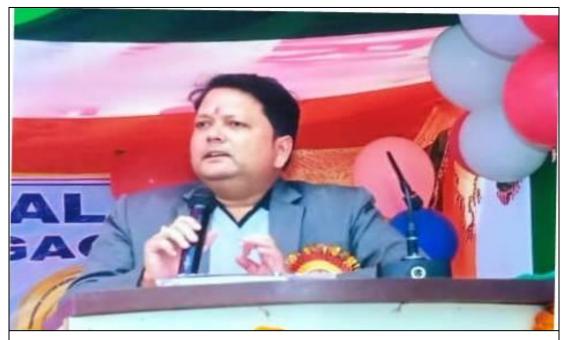

The Alumni program was organized on roof of "A" Block in the Campus. Er. Rajeev Ranjan, Registrar cum Exam. Controller, AKU Patna was grace this program as Chief Guest. Sir Ramji Singh, OSD, Exam. Dept. of AKU, Patna was invited as Chief Speaker. Smt. Shanti Agrawal, Chair Person, T.N.A.E&S.W.F., Dr. Krishna Murari Agrawal, Secretary, T.N.A.T.T.C, Inaugurate the program with Dr. R.N. Hudda, Principal, T.N.A.T.T.C, Hargaon.

#### Welcome session of 1<sup>st</sup> Alumni meet

The Chief Guest Er. Rajeev Ranjan and Chief Speaker Sri Ram jee Singh by their speech was gave emphasis on need of the Alumni Meet. They both focus on Alumnus are the live and real assets of any educational institution who can develop and fulfill their placement work, networking platform and mentorship with scholarship. In this program the Alumni were honored by guest with Angabastra and Badges. Students those secure first position in this college were special honored with Certificates and Prizes. Honorable secretary Dr. Krishna Murari Agrawal was declared name of Alumni Committee for the year of 2020.