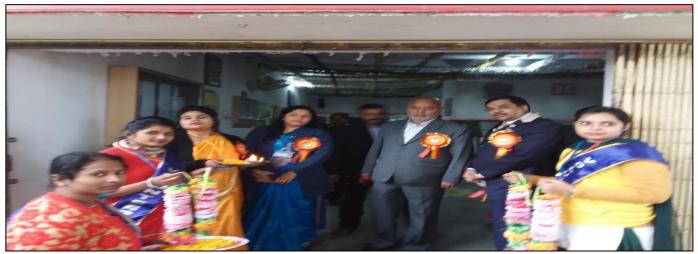

#### The Guests OF ALUMNI meet

Alumni at the Program Spot

**Alumnus at Program Place** 

**Birthday Celebration of Honorable Secretary Sir** 

Honored by Memento to the Chief Guest & Chief Speaker

**Chief Guest & Secretary Sir Enjoying the Programme** 

Chief Guest Er. Rajiv Ranjan, Secretary Dr. K.M.Agrawal & Managing of Committee Member Er. Dheerendra Singh

Honored by Memento to Chief Speaker

**Honored by Memento to Chief Guest** 

# **Honored to Alumni**

Principal Dr. R.N. Hudda Honored to Chief Speaker