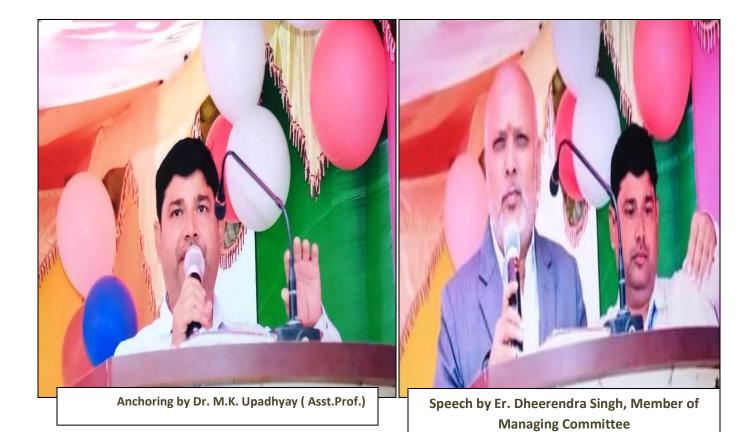

Under the guidance of Program Coordinator Smt. P.M. Jena, Asst. Prof. all the volunteers were look after their responsibilities. Asst. Prof. Dr. Pankaj Udas and Sri Mukesh Kumar both were look after the registration work of Alumni. Feedback form were given and collected by Sri Ajit kr. Singh, Asst. Prof. and Smt. Nilam Kumari, Librarian. The program was anchored by Dr. Manoj kr. Upadhyay Asst. Prof. and Om Prakash Sinha Student- Teacher, of Session 2018-20.

Chief Guest Er. Rajiv Ranjan, Secretary Dr. K.M.Agrawal & Managing of Committee Member Er. Dheerendra Singh

Honored by Memento to Chief Speaker

**Honored by Memento to Chief Guest** 