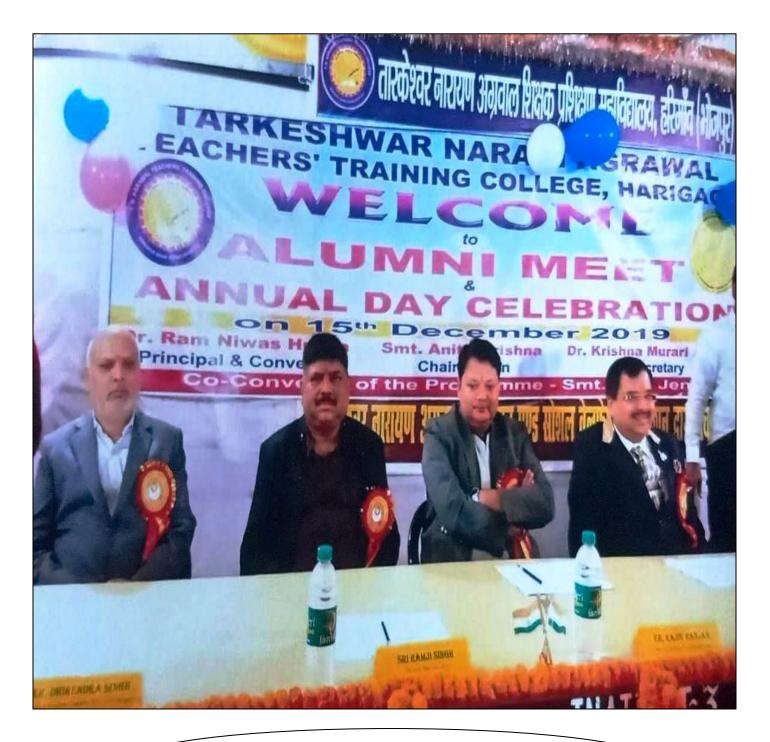

#### T.N.A.T.T. C's Report of First Alumni on 15th Dec. 2019

On 15<sup>th</sup> December 2019 T.N.A. Teacher's Training College, Harigaon was organize First Alumni meet in this college premises. Before this program the committee make three times meeting with the guidance of Principal sir. After the first phase meeting the committee give some important responsibility to the members for take content with Ex- students. For this respective purpose Smt. P.M. Jena, Asst. Prof., Sri Ajit Kr. Singh ,Asst. Prof., Smt. Nilam Kumari, Librarian was take responsibility to contact with students by their given phone no. and given the information about Alumni Meet. Through Phone the invitation was given to concern Alumni.

The Alumni program was organized on roof of "A" Block in the Campus. Er. Rajeev Ranjan, Registrar cum Exam. Controller, AKU Patna was grace this program as Chief Guest. Sir Ramji Singh, OSD, Exam. Dept. of AKU, Patna was invited as Chief Speaker. Smt. Shanti Agrawal, Chair Person, T.N.A.E&S.W.F., Dr. Krishna Murari Agrawal, Secretary, T.N.A.T.T.C, Inaugurate the program with Dr. R.N. Hudda, Principal, T.N.A.T.T.C, Hargaon.

#### Welcome session of 1<sup>st</sup> Alumni meet

The Chief Guest Er. Rajeev Ranjan and Chief Speaker Sri Ram jee Singh by their speech was gave emphasis on need of the Alumni Meet. They both focus on Alumnus are the live and real assets of any educational institution who can develop and fulfill their placement work, networking platform and mentorship with scholarship. In this program the Alumni were honored by guest with Angabastra and Badges. Students those secure first position in this college were special honored with Certificates and Prizes. Honorable secretary Dr. Krishna Murari Agrawal was declared name of Alumni Committee for the year of 2020.