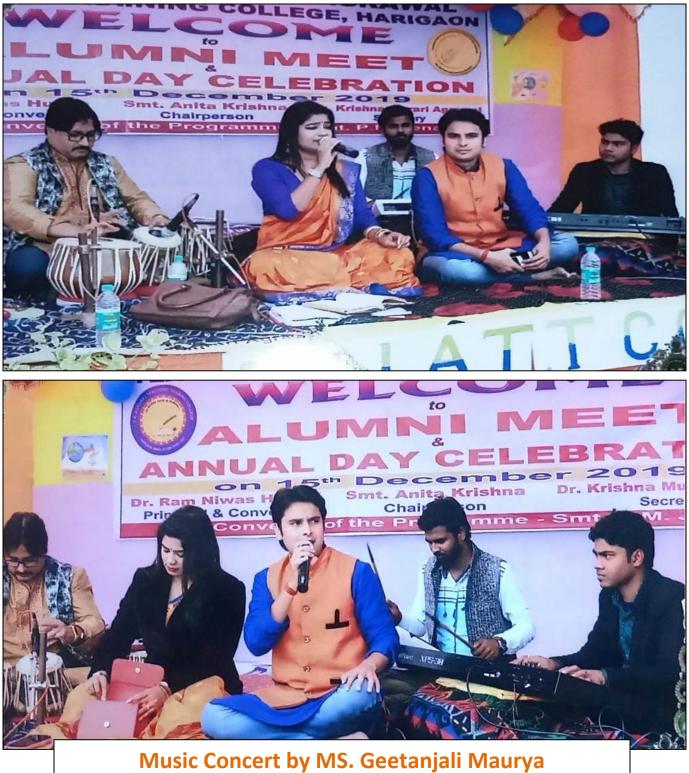

MS. Geetanjali Maurya, Teacher of Music and Drama with her team presented a musical concert for the Alumni meet. Alumni- Abhay Upadhyay, Session 2011-12 also gave his music. Alumni Reeta Singh, Session-2010-11, Sangita Kri. Session-2013-14, Pinki Kri. Session-2011-12, Rashmi Kri. Session -2014-15, Aditya Prakash Singh Session -2015-17, Chandan Pandey Session-2011-12, were share their experience and achievements with current batch Teacher- Students.

#### Folk Music by MS Geetanjali Maurya

CLASSICAL dance by ALUMNI – Shilpi Mehta

Volunteers Kiran Kumari, Shradha Singh, Ravi Shankar Singh,

**B.Ed. Session- 2019-21** 