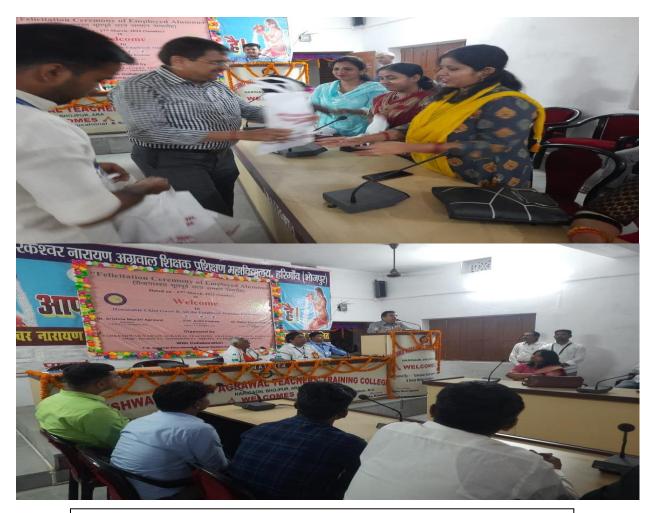

#### Welcome session of 1<sup>st</sup> Alumni meet

The Chief Guest Er. Rajeev Ranjan and Chief Speaker Sri Ram jee Singh by their speech was gave emphasis on need of the Alumni Meet. They both focus on Alumnus are the live and real assets of any educational institution who can develop and fulfill their placement work, networking platform and mentorship with scholarship. In this program the Alumni were honored by guest with Angabastra and Badges. Students those secure first position in this college were special honored with Certificates and Prizes. Honorable secretary Dr. Krishna Murari Agrawal was declared name of Alumni Committee for the year of 2020.

At end of the Program Dr. Asrafi Mehta, Coordinator, T.N.A.T.T.C, give vote of thanks. With National Anthem program was closed expecting for coming year program.

Welcome to the ALUMNI

Inaugurate the Program by Registrar Er. Rajiv Ranjan, Controller of Exams. Dr. Ram Ji Singh, AKU (Patna)& Honorable Secretary Dr. Krishna Murari Agrawal Sir

#### The Guests OF ALUMNI meet

Alumni at the Program Spot

**Alumnus at Program Place** 

**Birthday Celebration of Honorable Secretary Sir** 

Honored by Memento to the Chief Guest & Chief Speaker

**Chief Guest & Secretary Sir Enjoying the Programme** 

Chief Guest Er. Rajiv Ranjan, Secretary Dr. K.M.Agrawal & Managing of Committee Member Er. Dheerendra Singh

Honored by Memento to Chief Speaker

**Honored by Memento to Chief Guest** 