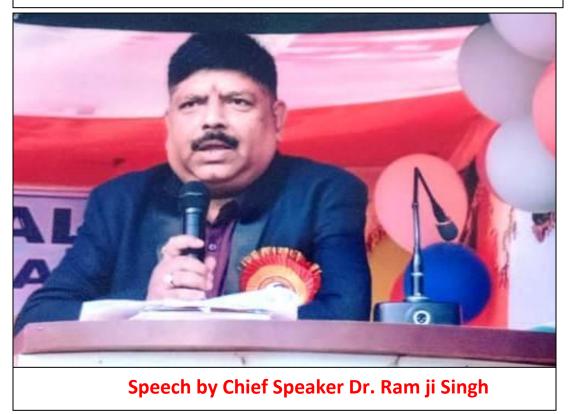

The Alumni program was organized on roof of "A" Block in the Campus. Er. Rajeev Ranjan, Registrar cum Exam. Controller, AKU Patna was grace this program as Chief Guest. Sir Ramji Singh, OSD, Exam. Dept. of AKU, Patna was invited as Chief Speaker. Smt. Shanti Agrawal, Chair Person, T.N.A.E&S.W.F., Dr. Krishna Murari Agrawal, Secretary, T.N.A.T.T.C, Inaugurate the program with Dr. R.N. Hudda, Principal, T.N.A.T.T.C, Hargaon.

#### Welcome session of 1<sup>st</sup> Alumni meet

The Chief Guest Er. Rajeev Ranjan and Chief Speaker Sri Ram jee Singh by their speech was gave emphasis on need of the Alumni Meet. They both focus on Alumnus are the live and real assets of any educational institution who can develop and fulfill their placement work, networking platform and mentorship with scholarship. In this program the Alumni were honored by guest with Angabastra and Badges. Students those secure first position in this college were special honored with Certificates and Prizes. Honorable secretary Dr. Krishna Murari Agrawal was declared name of Alumni Committee for the year of 2020.