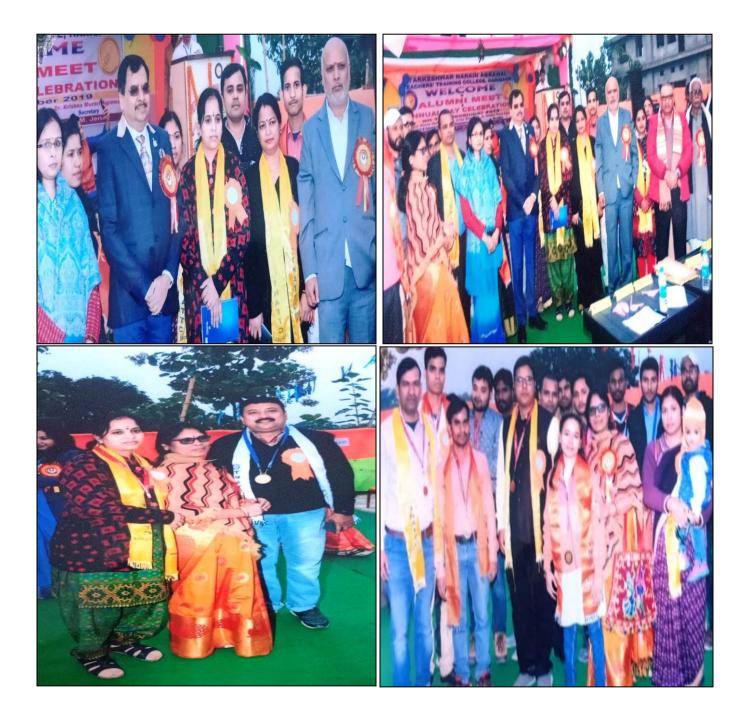

## **Group of Alumni with Faculty**

### Group of Alumni with Secretary Sir, Managing Committee & Faculty

**Program at roof of "A" Block** 

## Alumni at the Programme Venue