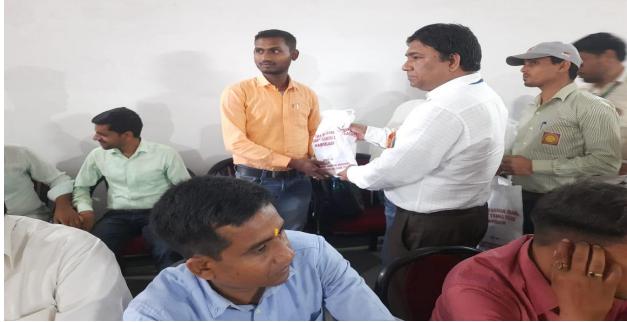

#### Welcome session of 1<sup>st</sup> Alumni meet

The Chief Guest Er. Rajeev Ranjan and Chief Speaker Sri Ram jee Singh by their speech was gave emphasis on need of the Alumni Meet. They both focus on Alumnus are the live and real assets of any educational institution who can develop and fulfill their placement work, networking platform and mentorship with scholarship. In this program the Alumni were honored by guest with Angabastra and Badges. Students those secure first position in this college were special honored with Certificates and Prizes. Honorable secretary Dr. Krishna Murari Agrawal was declared name of Alumni Committee for the year of 2020.

### Alumni Committee for the year 2020

Venue of ALUMNI meet (Roof of "A" block, TNATTC,

**Certificates for the best Performer** 