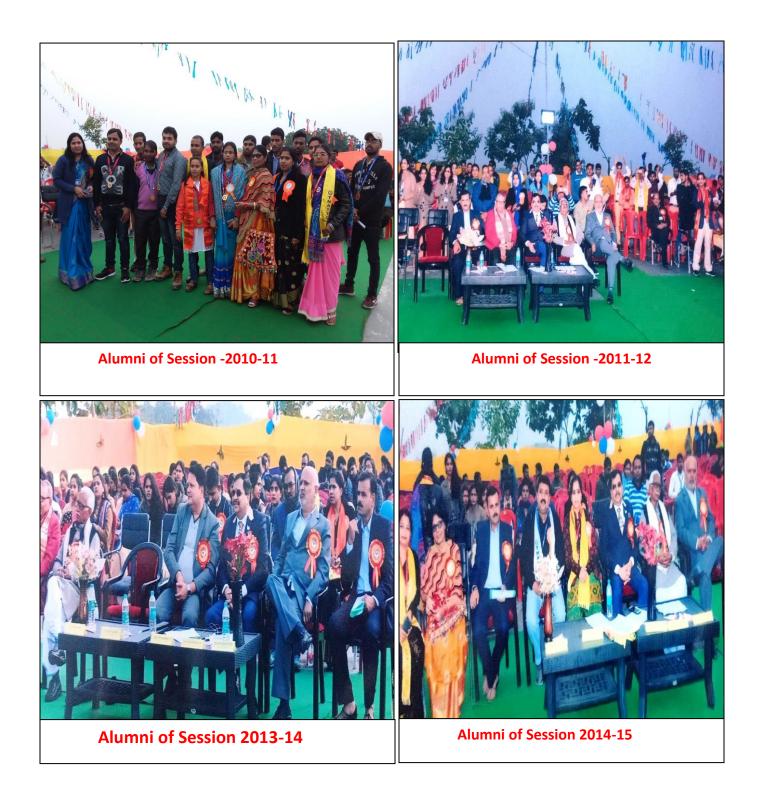

MS. Geetanjali Maurya, Teacher of Music and Drama with her team presented a musical concert for the Alumni meet. Alumni- Abhay Upadhyay, Session 2011-12 also gave his music. Alumni Reeta Singh, Session-2010-11, Sangita Kri. Session-2013-14, Pinki Kri. Session-2011-12, Rashmi Kri. Session -2014-15, Aditya Prakash Singh Session -2015-17, Chandan Pandey Session-2011-12, were share their experience and achievements with current batch Teacher- Students.