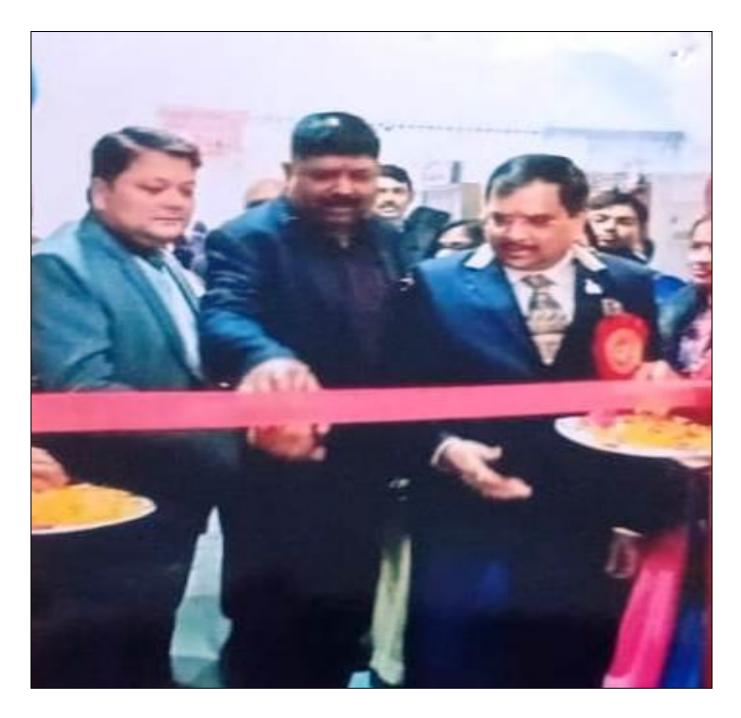

The Alumni program was organized on roof of "A" Block in the Campus. Er. Rajeev Ranjan, Registrar cum Exam. Controller, AKU Patna was grace this program as Chief Guest. Sir Ramji Singh, OSD, Exam. Dept. of AKU, Patna was invited as Chief Speaker. Smt. Shanti Agrawal, Chair Person, T.N.A.E&S.W.F., Dr. Krishna Murari Agrawal, Secretary, T.N.A.T.T.C, Inaugurate the program with Dr. R.N. Hudda, Principal, T.N.A.T.T.C, Hargaon.

At end of the Program Dr. Asrafi Mehta, Coordinator, T.N.A.T.T.C, give vote of thanks. With National Anthem program was closed expecting for coming year program.

Welcome to the ALUMNI

Inaugurate the Program by Registrar Er. Rajiv Ranjan, Controller of Exams. Dr. Ram Ji Singh, AKU (Patna)& Honorable Secretary Dr. Krishna Murari Agrawal Sir