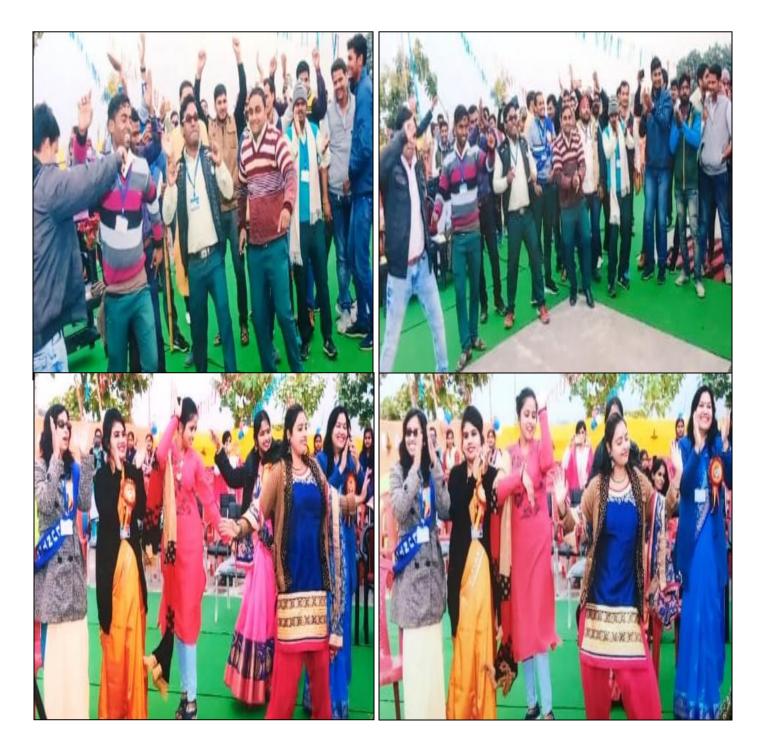

MS. Geetanjali Maurya, Teacher of Music and Drama with her team presented a musical concert for the Alumni meet. Alumni- Abhay Upadhyay, Session 2011-12 also gave his music. Alumni Reeta Singh, Session-2010-11, Sangita Kri. Session-2013-14, Pinki Kri. Session-2011-12, Rashmi Kri. Session -2014-15, Aditya Prakash Singh Session -2015-17, Chandan Pandey Session-2011-12, were share their experience and achievements with current batch Teacher- Students.

#### The Guests OF ALUMNI meet

Alumni at the Program Spot

**Alumnus at Program Place** 

**Birthday Celebration of Honorable Secretary Sir** 

Honored by Memento to the Chief Guest & Chief Speaker

**Chief Guest & Secretary Sir Enjoying the Programme** 

#### Folk Music by MS Geetanjali Maurya

CLASSICAL dance by ALUMNI – Shilpi Mehta

Volunteers Kiran Kumari, Shradha Singh, Ravi Shankar Singh,

**B.Ed. Session- 2019-21** 

# **Alumni with Volunteers**

**Cheerful moments of our Alumni** 