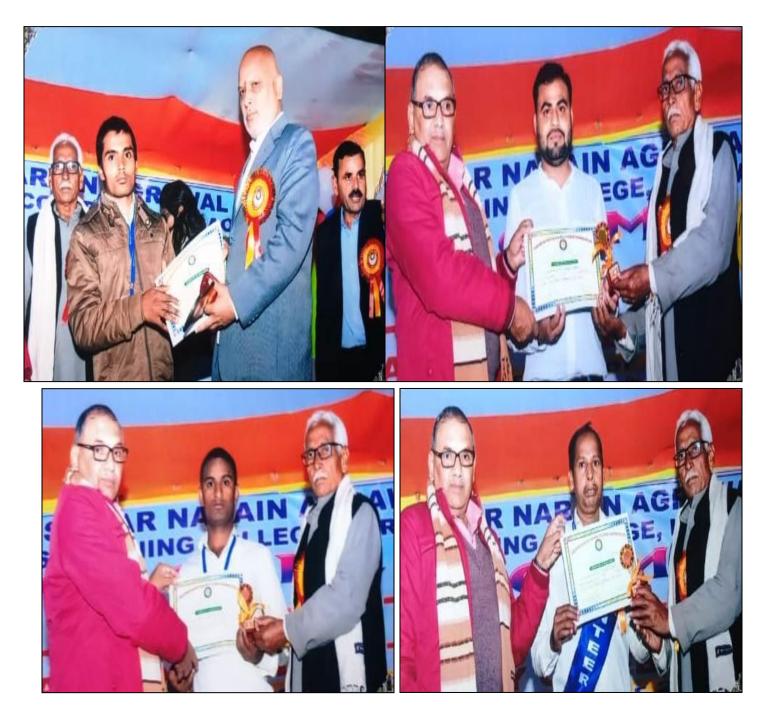

### Alumni Committee for the year 2020

Venue of ALUMNI meet (Roof of "A" block, TNATTC,

**Certificates for the best Performer** 

## T.N Agrawal Teachers' Training College, Harigaon

Medal for following students those were securing first position in B-E4 University Examination of the college.

| Sr. No. | Session                 | Name of the Student | College<br>R.N | U.R.N    | Secured   |
|---------|-------------------------|---------------------|----------------|----------|-----------|
| 01      | 2010-11                 | Preeti Kumari       | 74             | 11980058 | 840/1000  |
| 02      | 2011-12                 | Ajay Kumar          | 17             | 1298005  | 805/1000  |
| 03      | 2012-13                 | Sangeeta Kumari     | 35             | 1309877  | 833/1000  |
| 04      | :2013-14                | Priyanka Kumari     | 38             | 144050   | 827/1000  |
| 05      | 2014-15                 | Shilpi Mehta        | 26             | 154094   | 860/1000  |
| 06      | 2015-17                 | Chandra Kumari      | 02             | 1641031  | 150/1300  |
| 07      | 2016-18                 | Rohit Kumar Pandey  | 23             | 17217021 | 1019/1300 |
| 08      | 2017-19                 | Ritesh Kumar Singh  | 13             | 18217014 | 1013/1300 |
| 20      | ]].E1 Ed.Sez<br>2017-19 | Vidag Kumar         | 03             | 0395     | 1802/2400 |