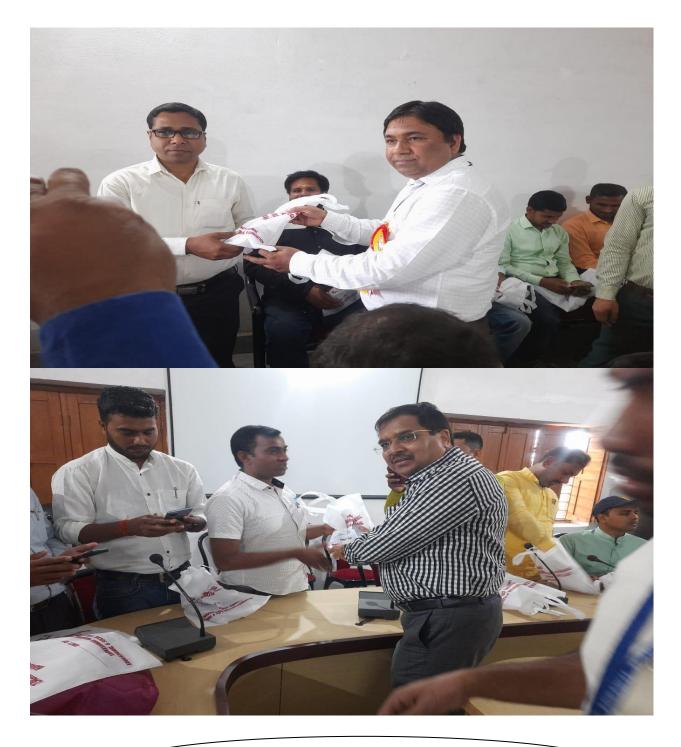

#### Welcome session of 1<sup>st</sup> Alumni meet

The Chief Guest Er. Rajeev Ranjan and Chief Speaker Sri Ram jee Singh by their speech was gave emphasis on need of the Alumni Meet. They both focus on Alumnus are the live and real assets of any educational institution who can develop and fulfill their placement work, networking platform and mentorship with scholarship. In this program the Alumni were honored by guest with Angabastra and Badges. Students those secure first position in this college were special honored with Certificates and Prizes. Honorable secretary Dr. Krishna Murari Agrawal was declared name of Alumni Committee for the year of 2020.

#### The Guests OF ALUMNI meet

Alumni at the Program Spot

**Alumnus at Program Place** 

**Birthday Celebration of Honorable Secretary Sir** 

Honored by Memento to the Chief Guest & Chief Speaker

**Chief Guest & Secretary Sir Enjoying the Programme** 

Chief Guest Er. Rajiv Ranjan, Secretary Dr. K.M.Agrawal & Managing of Committee Member Er. Dheerendra Singh

Honored by Memento to Chief Speaker

**Honored by Memento to Chief Guest** 