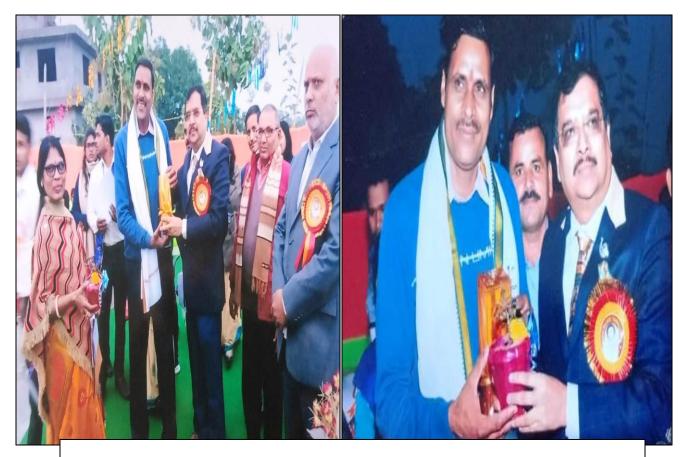

#### The Guests OF ALUMNI meet

Alumni at the Program Spot

**Alumnus at Program Place** 

**Birthday Celebration of Honorable Secretary Sir** 

Honored by Memento to the Chief Guest & Chief Speaker

**Chief Guest & Secretary Sir Enjoying the Programme** 

Chief Guest Er. Rajiv Ranjan, Secretary Dr. K.M.Agrawal & Managing of Committee Member Er. Dheerendra Singh

Honored by Memento to Chief Speaker

**Honored by Memento to Chief Guest** 

# **Honored to Alumni**

Principal Dr. R.N. Hudda Honored to Chief Speaker