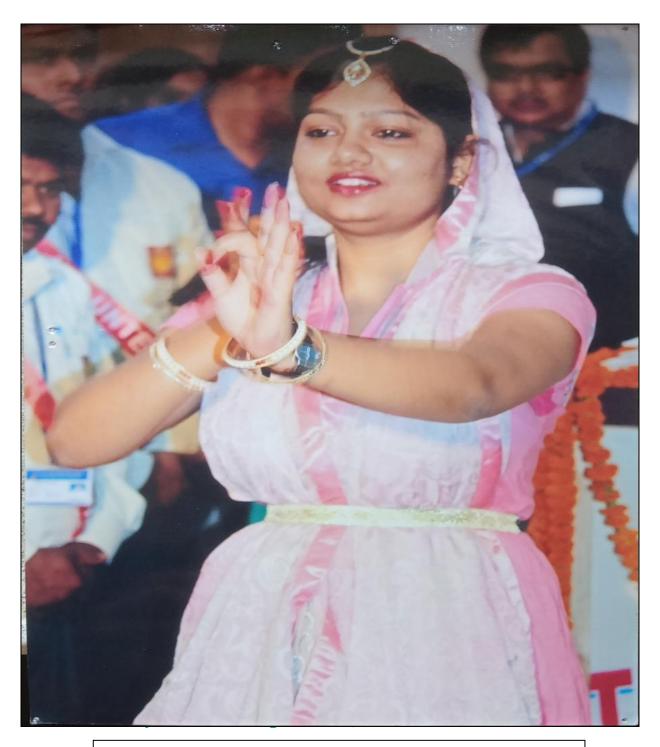

#### Folk Music by MS Geetanjali Maurya

CLASSICAL dance by ALUMNI – Shilpi Mehta

Volunteers Kiran Kumari, Shradha Singh, Ravi Shankar Singh,

**B.Ed. Session- 2019-21** 