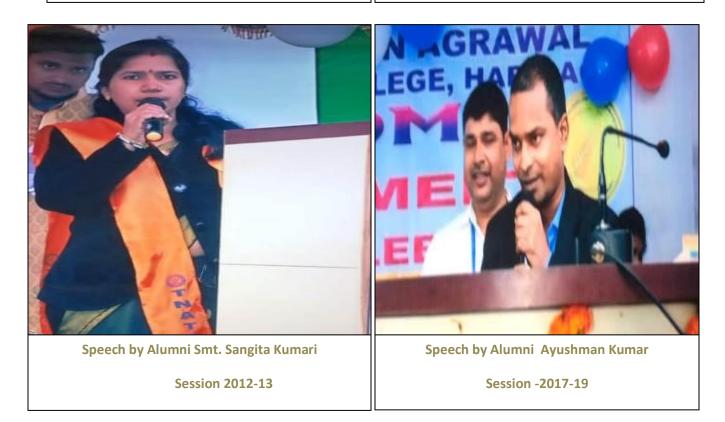

MS. Geetanjali Maurya, Teacher of Music and Drama with her team presented a musical concert for the Alumni meet. Alumni- Abhay Upadhyay, Session 2011-12 also gave his music. Alumni Reeta Singh, Session-2010-11, Sangita Kri. Session-2013-14, Pinki Kri. Session-2011-12, Rashmi Kri. Session -2014-15, Aditya Prakash Singh Session -2015-17, Chandan Pandey Session-2011-12, were share their experience and achievements with current batch Teacher- Students.