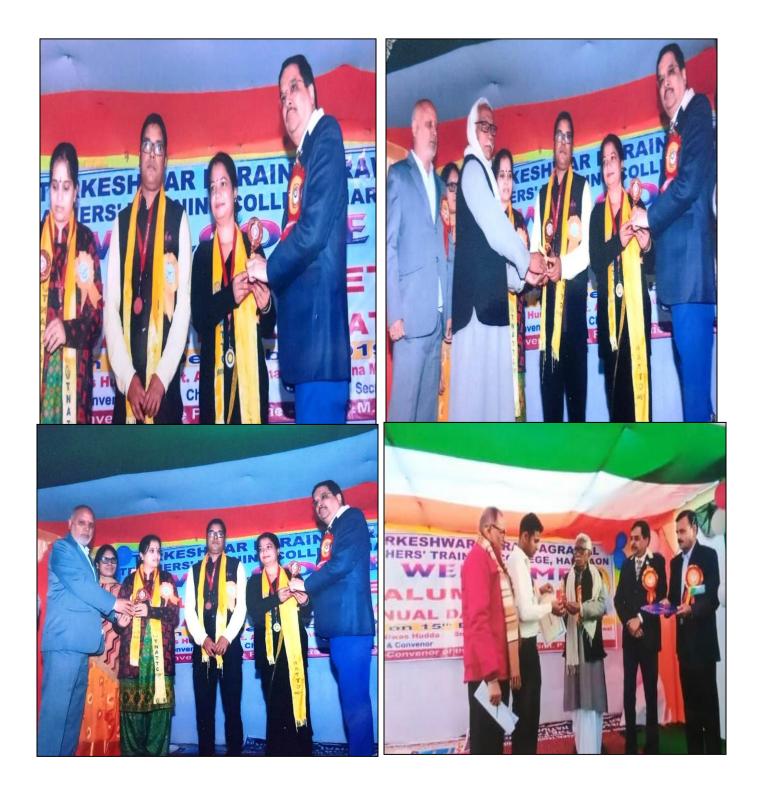

Chief Guest Er. Rajiv Ranjan, Secretary Dr. K.M.Agrawal & Managing of Committee Member Er. Dheerendra Singh

Honored by Memento to Chief Speaker

**Honored by Memento to Chief Guest** 

# **Honored to Alumni**

Principal Dr. R.N. Hudda Honored to Chief Speaker