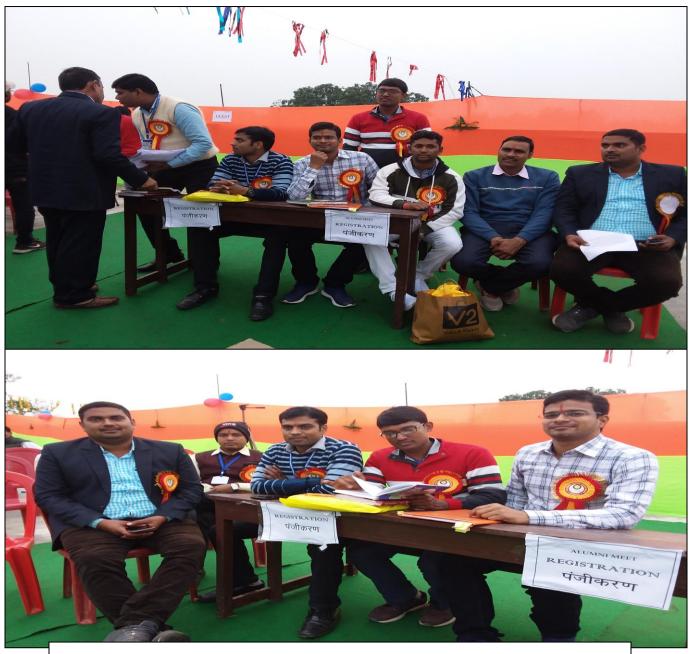

Under the guidance of Program Coordinator Smt. P.M. Jena, Asst. Prof. all the volunteers were look after their responsibilities. Asst. Prof. Dr. Pankaj Udas and Sri Mukesh Kumar both were look after the registration work of Alumni. Feedback form were given and collected by Sri Ajit kr. Singh, Asst. Prof. and Smt. Nilam Kumari, Librarian. The program was anchored by Dr. Manoj kr. Upadhyay Asst. Prof. and Om Prakash Sinha Student- Teacher, of Session 2018-20.

## **Registration for Alumni**

Address to the Alumni by Honorable Secretary Dr. Krishna Murari Agrawal Sir

Speech by Chief Guest Er. Rajiv Ranjan

Address to the Alumni by Principal Dr. R.N. Hudda

Speech by Sri S.K. Pandey (Ex. Teacher Educator of TNATTC)