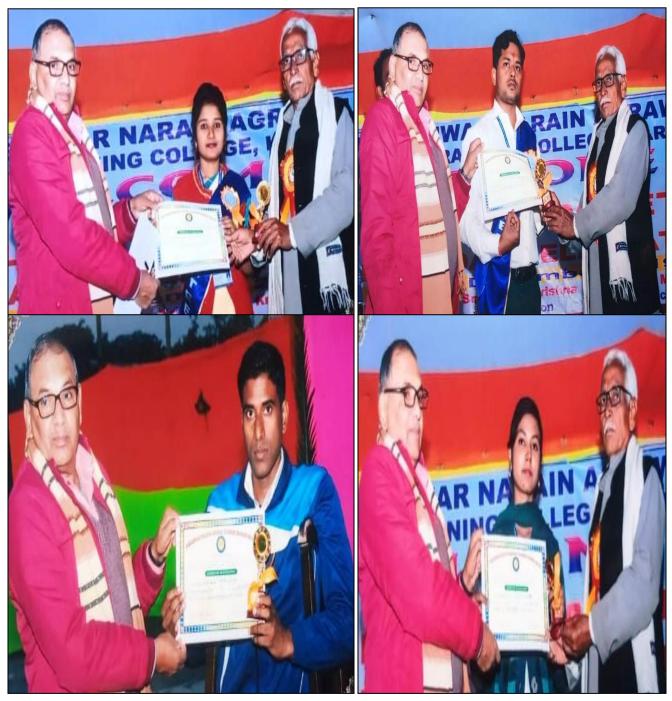

### Alumni Committee for the year 2020

Venue of ALUMNI meet (Roof of "A" block, TNATTC,

**Certificates for the best Performer** 

## T.N Agrawal Teachers' Training College, Harigaon

Medal for following students those were securing first position in B-E4 University Examination of the college.

| Sr. No. | Session                 | Name of the Student | College<br>R.N | U.R.N    | Secured   |
|---------|-------------------------|---------------------|----------------|----------|-----------|
| 01      | 2010-11                 | Preeti Kumari       | 74             | 11980058 | 840/1000  |
| 02      | 2011-12                 | Ajay Kumar          | 17             | 1298005  | 805/1000  |
| 03      | 2012-13                 | Sangeeta Kumari     | 35             | 1309877  | 833/1000  |
| 04      | :2013-14                | Priyanka Kumari     | 38             | 144050   | 827/1000  |
| 05      | 2014-15                 | Shilpi Mehta        | 26             | 154094   | 860/1000  |
| 06      | 2015-17                 | Chandra Kumari      | 02             | 1641031  | 150/1300  |
| 07      | 2016-18                 | Rohit Kumar Pandey  | 23             | 17217021 | 1019/1300 |
| 08      | 2017-19                 | Ritesh Kumar Singh  | 13             | 18217014 | 1013/1300 |
| 20      | ]].E1 Ed.Sez<br>2017-19 | Vidag Kumar         | 03             | 0395     | 1802/2400 |