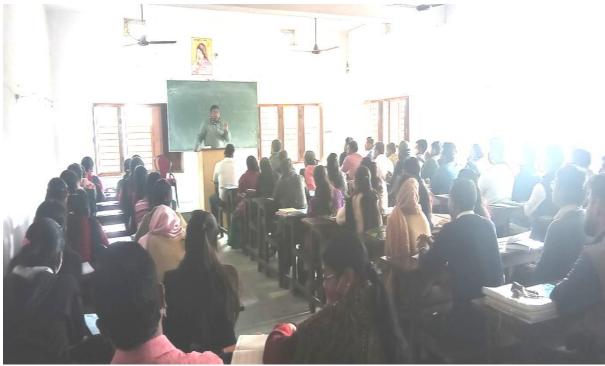

*Micro Teaching Practice:-**

Micro teaching was carried out by dividing the class into small groups of ten pupils each. Plan - Teach - Feedback - Re-plan - Re-teach - Re-feedback was followed by all students. Some connected Micro skills are grouped together, and the five Micro Teaching skills listed below were practised during Micro Teaching Practice Sessions:

- 1. Skill of Introduction
- 2. Skill of Explaining
- 3. Skill of Questioning
- 4. Skill of Illustration with example
- 5. Skill of Reinforcement
- 6. Skill of Blackboard Usage was integrated in the other Micro Teaching Skills.

The Pedagogy Teachers did sensitization and lesson plan preparation for Simulated Teaching during the afternoon session on August 16, 2019, so preparing student-teachers for simulated teaching sessions.





Demonstration on Micro Teaching Skills:-16<sup>th</sup> to 28<sup>th</sup> February, 2022

#### **Simulated Teaching:-**

Simulated teaching was successfully carried out by dividing students into six groups of 20 each. Under the supervision of the faculty, all students delivered four lessons (40 minutes each) in their respective groups.

#### II. SCHOOL INTERNSHIP& SCHOOL EXPERIENCES

For B.Ed. II second year Internship Programs, the institute partnered with nine (09) different schools. The following schools are involved in school internships and school experiences:

- 1. Amirchand High School, Ara.
- 2. Town High School ,Ara.
- 3. Gov. Girls High School, Jagdishpur, Ara.
- 4. Swarth Sahu High School, Jagdishpur, Ara.
- 5. Yadav Vidyapeeth High School, Ara.
- 6. Girls High School, Nawada